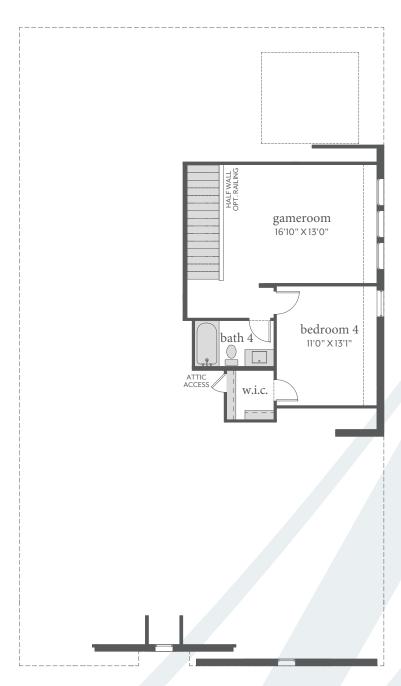

## painted tree

FREDERIC | 2,730 Sq. Ft.\* | # 4 | 4 | 2

FIRST FLOOR - ELEVATION A\*

SECOND FLOOR - ELEVATION A\*

All dimensions and square footage are approximate at Painted Tree and subject to change. Illustrations are artist's conception and not reproductions of original plans. The Normandy Homes policy of continual attention to design and construction requires that specifications, equipment and dimensions be subject to change without notice. Certain options can change room count. Please consult Community Sales Manager for details. 1.14.2022