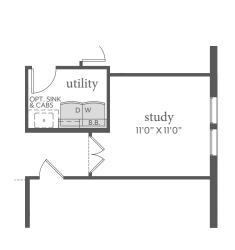

## painted tree

FREDERIC | 2,730 Sq. Ft.\* | # 4 | 4 | 2

FIRST FLOOR - ELEVATION B

SECOND FLOOR - ELEVATION B

OPT. SHOWER ILO TUB BATHS 2, 3 & 4

OPT. STUDY ILO FLEX

OPT. FIREPLACE