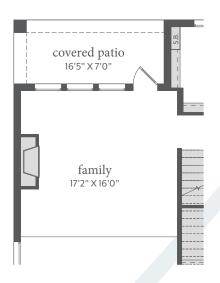

## painted tree

FREDERIC | 2,730 Sq. Ft.\* | # 4 | 4 | 2

FIRST FLOOR - ELEVATION B

SECOND FLOOR - ELEVATION B

OPT. SHOWER ILO TUB BATHS 2, 3 & 4

OPT. STUDY ILO FLEX

OPT. FIREPLACE