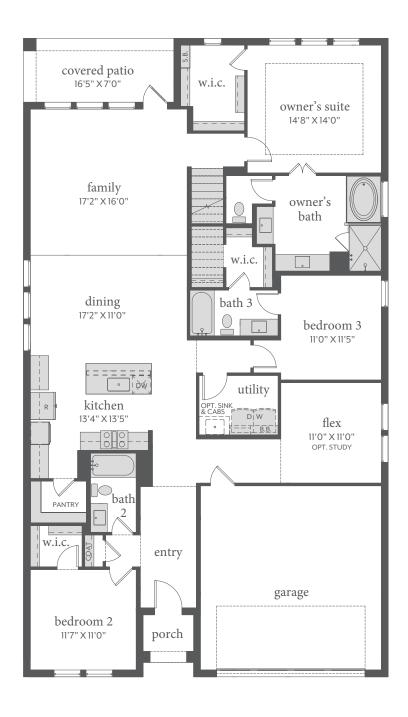

## painted tree

FREDERIC | 2,730 Sq. Ft.\* | # 4 | 4 | 2

FIRST FLOOR - ELEVATION A\*

SECOND FLOOR - ELEVATION A\*

All dimensions and square footage are approximate at Painted Tree and subject to change. Illustrations are artist's conception and not reproductions of original plans. The Normandy Homes policy of continual attention to design and construction requires that specifications, equipment and dimensions be subject to change without notice. Certain options can change room count. Please consult Community Sales Manager for details. 1.14.2022