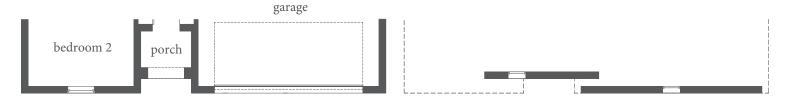

## painted tree

FREDERIC | 2,730 Sq. Ft.\* | # 4 | 4 | 2

FIRST FLOOR - ELEVATION B

SECOND FLOOR - ELEVATION B

OPT. SHOWER ILO TUB BATHS 2, 3 & 4

OPT. STUDY ILO FLEX

OPT. FIREPLACE