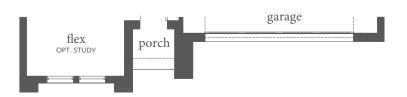

## painted tree

JULIET | 2,991 Sq. Ft.\* | # 4 | 6 3.5 | 2

SECOND FLOOR - ELEVATION B

OPT. SHOWER ILO TUB BATHS 2, 3 & 4

OPT. STUDY ILO FLEX

OPT. BATH 4

OPT. FIREPLACE

OPT. MEDIA AT SECOND FLOOR