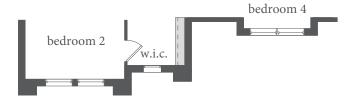

## painted tree

JULIET | 2,991 Sq. Ft.\* | # 4 | 6 3.5 | 2

SECOND FLOOR - ELEVATION B

OPT. SHOWER ILO TUB BATHS 2, 3 & 4

OPT. STUDY ILO FLEX

OPT. BATH 4

OPT. FIREPLACE

OPT. MEDIA AT SECOND FLOOR