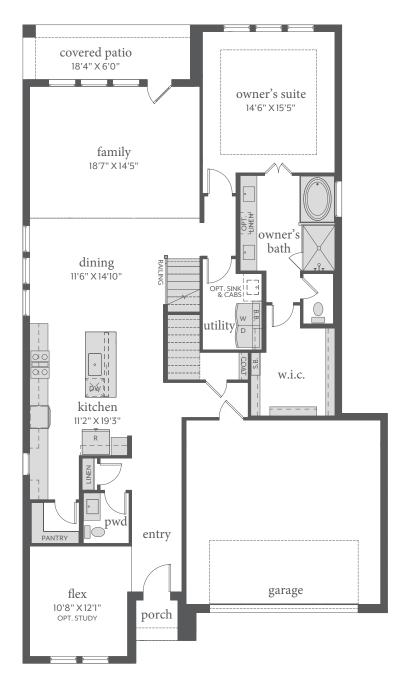

## painted tree

JULIET | 2,991 Sq. Ft.\* | # 4 | 6 3.5 | 2

FIRST FLOOR - ELEVATION A\*

SECOND FLOOR - ELEVATION A\*

All dimensions and square footage are approximate at Painted Tree and subject to change. Illustrations are artist's conception and not reproductions of original plans. The Normandy Homes policy of continual attention to design and construction requires that specifications, equipment and dimensions be subject to change without notice. Certain options can change room count. Please consult Community Sales Manager for details. 1.14.2022