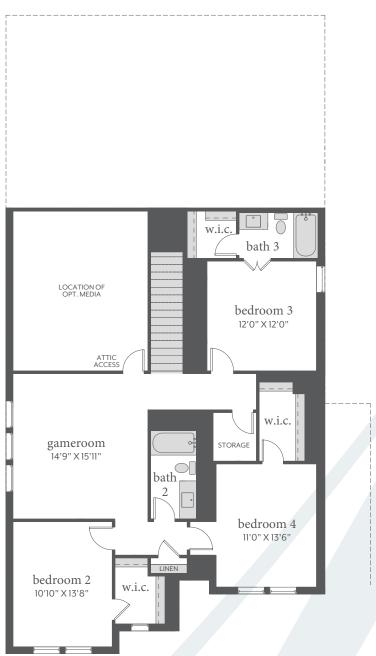

## painted tree

JULIET | 2,991 Sq. Ft.\* | # 4 | 6 3.5 | 2

SECOND FLOOR - ELEVATION B

OPT. SHOWER ILO TUB BATHS 2, 3 & 4

OPT. STUDY ILO FLEX

OPT. BATH 4

OPT. FIREPLACE

OPT. MEDIA AT SECOND FLOOR