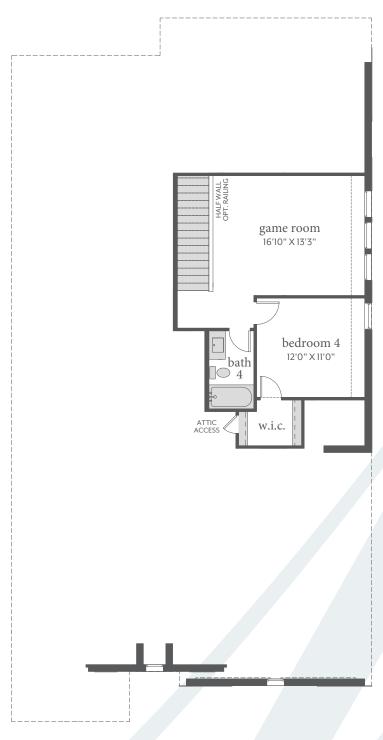

## windsong ranch

DUVET | 50' Series | 2,869 Sq. Ft.\* | # 4 | 4 | 2

FIRST FLOOR - ELEVATION B