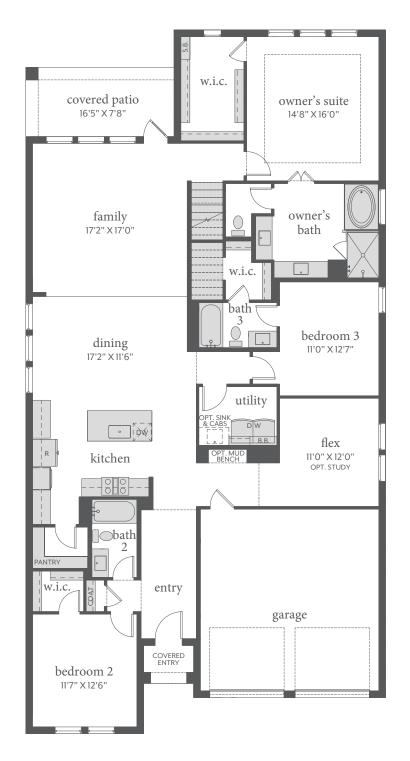

## windsong ranch

DUVET | 50' Series | 2,869 Sq. Ft.\* | # 4 | 4 | 2

FIRST FLOOR - ELEVATION A\*

SECOND FLOOR - ELEVATION A\*

All dimensions and square footage are approximate at Windsong Ranch and subject to change. Illustrations are artist's conception and not reproductions of original plans. The Normandy Homes policy of continual attention to design and construction requires that specifications, equipment and dimensions be subject to change without notice. Certain options can change room count. Please consult Community Sales Manager for details. 2022