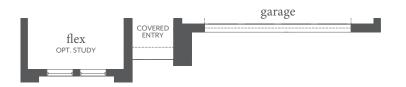

## windsong ranch

JAQUELINE | 50' Series | 2,999 Sq. Ft.\* | #4 | + 3.5 | + 2

FIRST FLOOR - ELEVATION B

SECOND FLOOR - ELEVATION B

OPT. SHOWER BATH 2, 3, 4

OPT. FIREPLACE

OPT. STUDY ILO FLEX

OPT. BATH 4