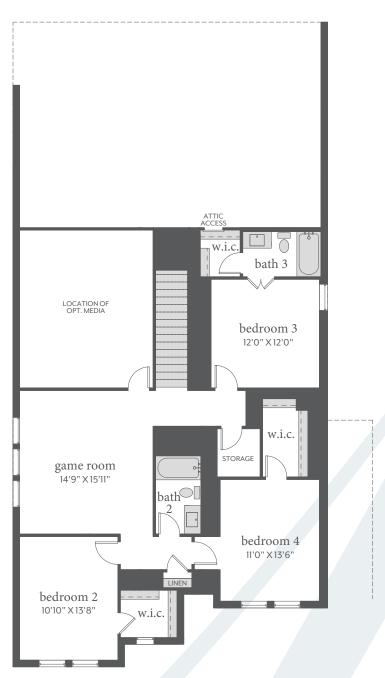

## windsong ranch

JAQUELINE | 50' Series | 2,999 Sq. Ft.\* | 4 | 5 3.5 | 2

FIRST FLOOR - ELEVATION A\*

SECOND FLOOR - ELEVATION A\*

All dimensions and square footage are approximate at Windsong Ranch and subject to change. Illustrations are artist's conception and not reproductions of original plans. The Normandy Homes policy of continual attention to design and construction requires that specifications, equipment and dimensions be subject to change without notice. Certain options can change room count. Please consult Community Sales Manager for details. 2022