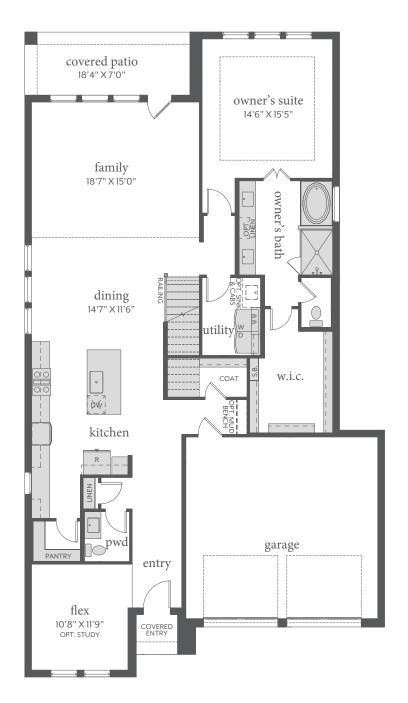

## windsong ranch

JAQUELINE | 50' Series | 2,999 Sq. Ft.\* | 4 | 5 3.5 | 2

FIRST FLOOR - ELEVATION A\*

SECOND FLOOR - ELEVATION A\*

All dimensions and square footage are approximate at Windsong Ranch and subject to change. Illustrations are artist's conception and not reproductions of original plans. The Normandy Homes policy of continual attention to design and construction requires that specifications, equipment and dimensions be subject to change without notice. Certain options can change room count. Please consult Community Sales Manager for details. 2022