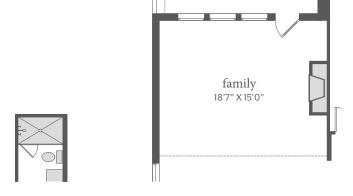

## windsong ranch

JAQUELINE | 50' Series | 2,999 Sq. Ft.\* | 4 | 5 3.5 | 2

FIRST FLOOR - ELEVATION A\*

SECOND FLOOR - ELEVATION A\*

All dimensions and square footage are approximate at Windsong Ranch and subject to change. Illustrations are artist's conception and not reproductions of original plans. The Normandy Homes policy of continual attention to design and construction requires that specifications, equipment and dimensions be subject to change without notice. Certain options can change room count. Please consult Community Sales Manager for details. 2022

## windsong ranch

JAQUELINE | 50' Series | 2,999 Sq. Ft.\* | #4 | + 3.5 | + 2

FIRST FLOOR - ELEVATION B

SECOND FLOOR - ELEVATION B

OPT. SHOWER BATH 2, 3, 4

OPT. FIREPLACE

OPT. STUDY ILO FLEX

OPT. BATH 4