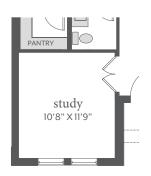

## windsong ranch

JAQUELINE | 50' Series | 2,999 Sq. Ft.\* | #4 | + 3.5 | + 2

FIRST FLOOR - ELEVATION B

SECOND FLOOR - ELEVATION B

OPT. SHOWER BATH 2, 3, 4

OPT. FIREPLACE

OPT. STUDY ILO FLEX

OPT. BATH 4