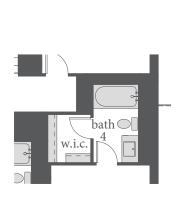

## windsong ranch

JAQUELINE | 50' Series | 2,999 Sq. Ft.\* | #4 | + 3.5 | + 2

FIRST FLOOR - ELEVATION B

SECOND FLOOR - ELEVATION B

OPT. SHOWER BATH 2, 3, 4

OPT. FIREPLACE

OPT. STUDY ILO FLEX

OPT. BATH 4