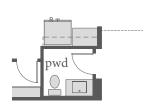

## windsong ranch

ORLEANS | 50' Series | 3,172 Sq. Ft.\* | 4 | 5 3 | 2

OPT. POWDER ILO STORAGE 1

OPT. BATH 4 AT BEDROOM 4 **ILO STORAGE 2** 

OPT. FIREPLACE

OPT. STUDY ILO FLEX

OPT. BEDROOM 5 / BATH 5