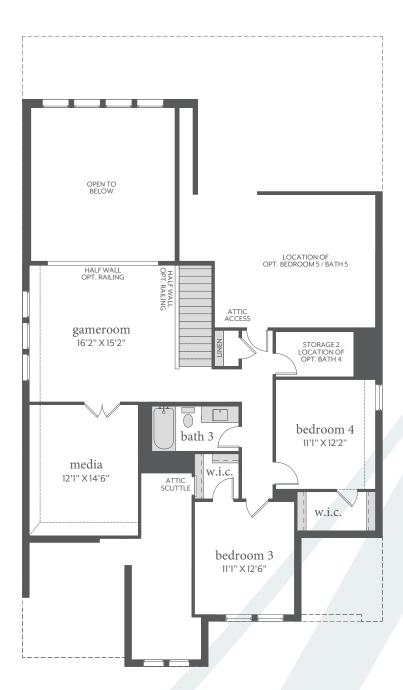

## windsong ranch

ORLEANS | 50' Series | 3,172 Sq. Ft.\* | #4 | # 3 | # 2

FIRST FLOOR - ELEVATION B\*

SECOND FLOOR - ELEVATION B\*

All dimensions and square footage are approximate at Windsong Ranch and subject to change. Illustrations are artist's conception and not reproductions of original plans. The Normandy Homes policy of continual attention to design and construction requires that specifications, equipment and dimensions be subject to change without notice. Certain options can change room count. Please consult Community Sales Manager for details. 2023