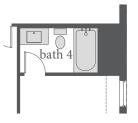

## windsong ranch

ORLEANS | 50' Series | 3,172 Sq. Ft.\* | 4 | 5 3 | 2

OPT. POWDER ILO STORAGE 1

OPT. BATH 4 AT BEDROOM 4 **ILO STORAGE 2** 

OPT. FIREPLACE

OPT. STUDY ILO FLEX

OPT. BEDROOM 5 / BATH 5