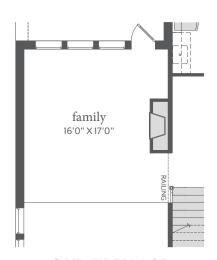

## windsong ranch

ORLEANS | 50' Series | 3,172 Sq. Ft.\* | #4 | # 3 | # 2

FIRST FLOOR - ELEVATION B\*

SECOND FLOOR - ELEVATION B\*

All dimensions and square footage are approximate at Windsong Ranch and subject to change. Illustrations are artist's conception and not reproductions of original plans. The Normandy Homes policy of continual attention to design and construction requires that specifications, equipment and dimensions be subject to change without notice. Certain options can change room count. Please consult Community Sales Manager for details. 2023