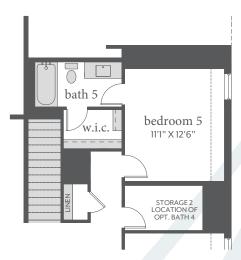

## windsong ranch

ORLEANS | 50' Series | 3,172 Sq. Ft.\* | 4 | 5 3 | 2

OPT. POWDER ILO STORAGE 1

OPT. BATH 4 AT BEDROOM 4 **ILO STORAGE 2** 

OPT. FIREPLACE

OPT. STUDY ILO FLEX

OPT. BEDROOM 5 / BATH 5