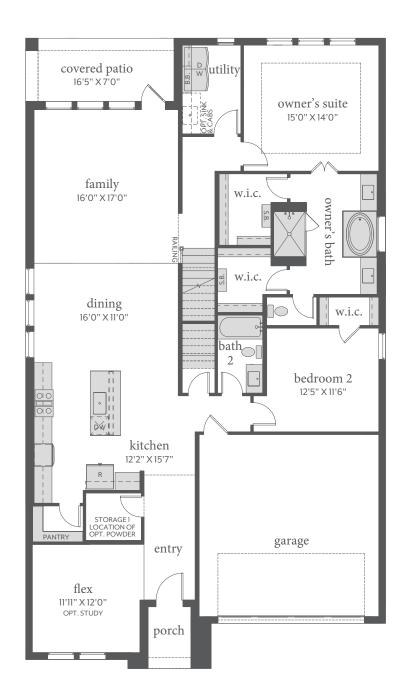

## windsong ranch

ORLEANS | 50' Series | 3,172 Sq. Ft.\* | #4 | # 3 | # 2

FIRST FLOOR - ELEVATION B\*

SECOND FLOOR - ELEVATION B\*

All dimensions and square footage are approximate at Windsong Ranch and subject to change. Illustrations are artist's conception and not reproductions of original plans. The Normandy Homes policy of continual attention to design and construction requires that specifications, equipment and dimensions be subject to change without notice. Certain options can change room count. Please consult Community Sales Manager for details. 2023