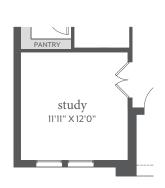

## windsong ranch

ORLEANS | 50' Series | 3,172 Sq. Ft.\* | 4 | 5 3 | 2

OPT. POWDER ILO STORAGE 1

OPT. BATH 4 AT BEDROOM 4 **ILO STORAGE 2** 

OPT. FIREPLACE

OPT. STUDY ILO FLEX

OPT. BEDROOM 5 / BATH 5