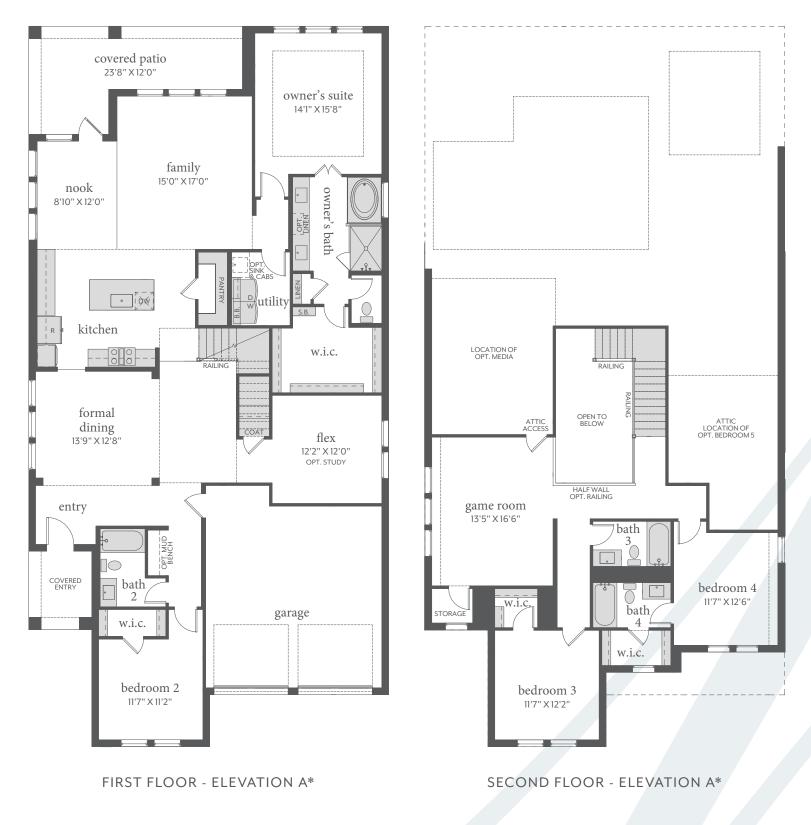

All dimensions and square footage are approximate at Windsong Ranch and subject to change. Illustrations are artist's conception and not reproductions of original plans. The Normandy Homes policy of continual attention to design and construction requires that specifications, equipment and dimensions be subject to change without notice. Certain options can change room count. Please consult Community Sales Manager for details. 2022