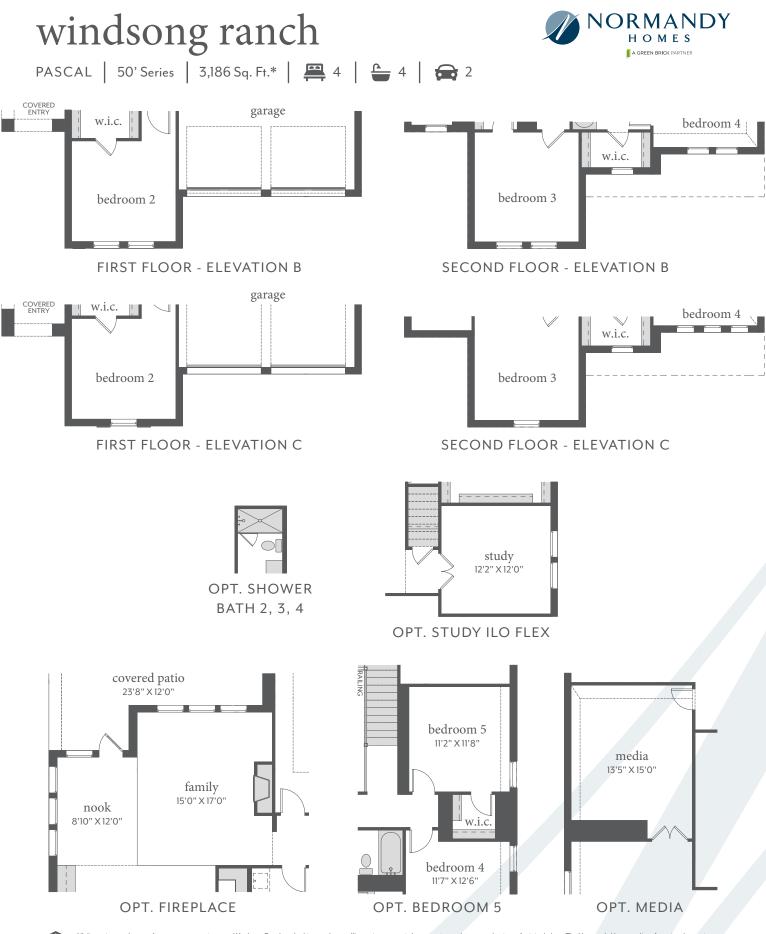

All dimensions and square footage are approximate at Windsong Ranch and subject to change. Illustrations are artist's conception and not reproductions of original plans. The Normandy Homes policy of continual attention to design and construction requires that specifications, equipment and dimensions be subject to change without notice. Certain options can change room count. Please consult Community Sales Manager for details. 2022