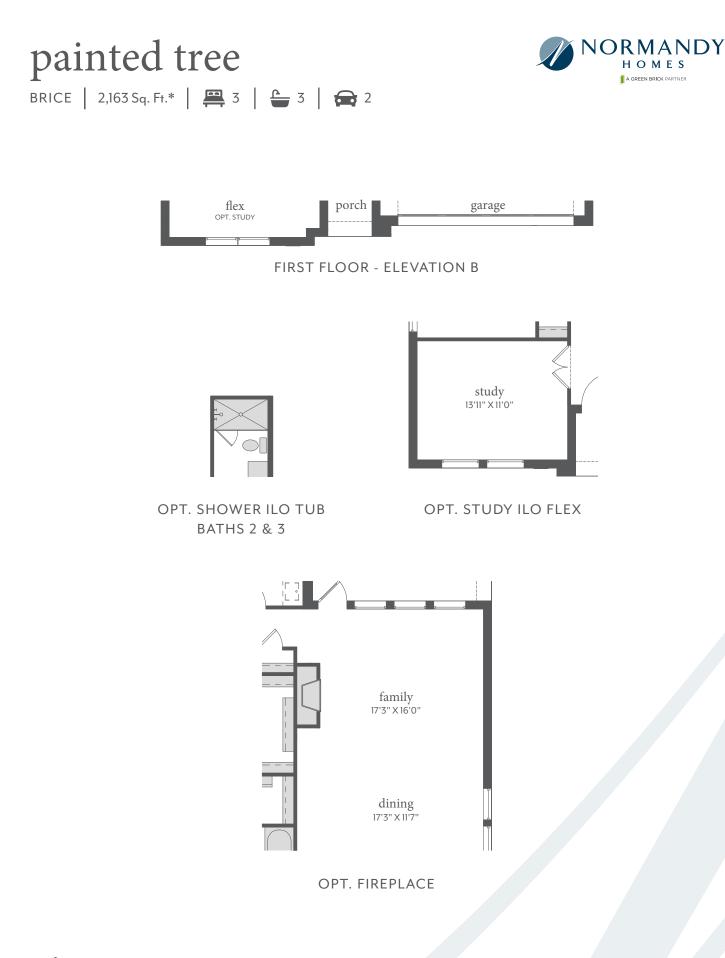

All dimensions and square footage are approximate at Painted Tree and subject to change. Illustrations are artist's conception and not reproductions of original plans. The Normandy Homes policy of continual attention to design and construction requires that specifications, equipment and dimensions be subject to change without notice. Certain options can change room count. Please consult Community Sales Manager for details. 2022