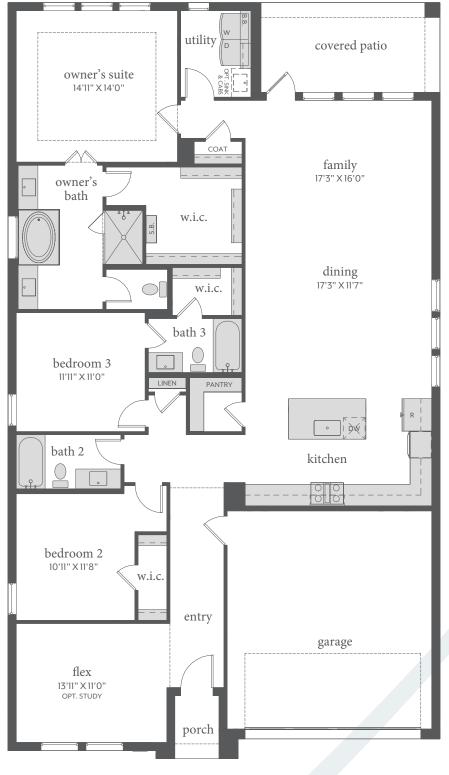

## FIRST FLOOR - ELEVATION A\*

All dimensions and square footage are approximate at Painted Tree and subject to change. Illustrations are artist's conception and not reproductions of original plans. The Normandy Homes policy of continual attention to design and construction requires that specifications, equipment and dimensions be subject to change without notice. Certain options can change room count. Please consult Community Sales Manager for details. 2022