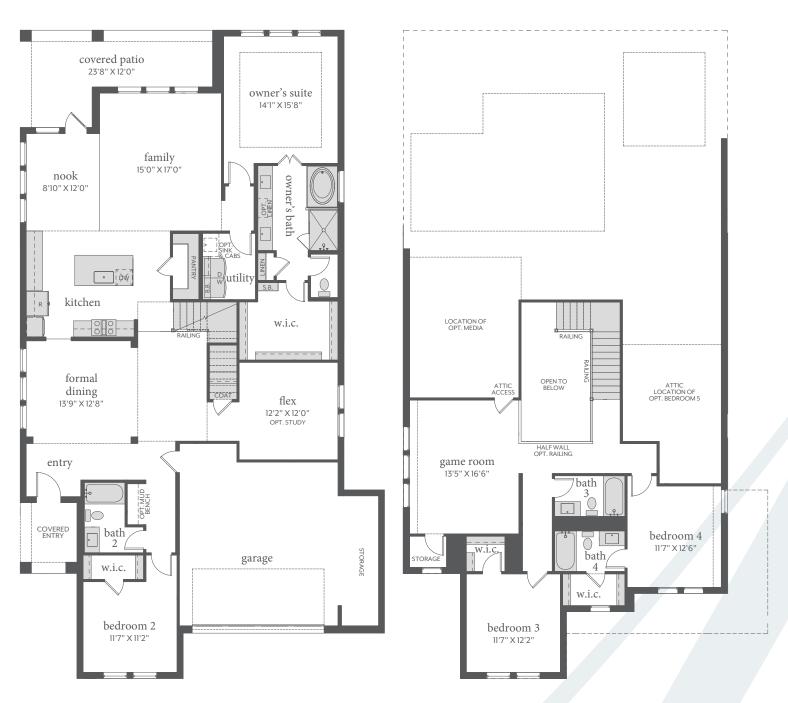

## windsong ranch

PASCAL II | 61' Series | 3,186 Sq. Ft.\* | 4 | 4 | 2

FIRST FLOOR - ELEVATION A\*

SECOND FLOOR - ELEVATION A\*

All dimensions and square footage are approximate at Windsong Ranch and subject to change. Illustrations are artist's conception and not reproductions of original plans. The Normandy Homes policy of continual attention to design and construction requires that specifications, equipment and dimensions be subject to change without notice. Certain options can change room count. Please consult Community Sales Manager for details. 2022