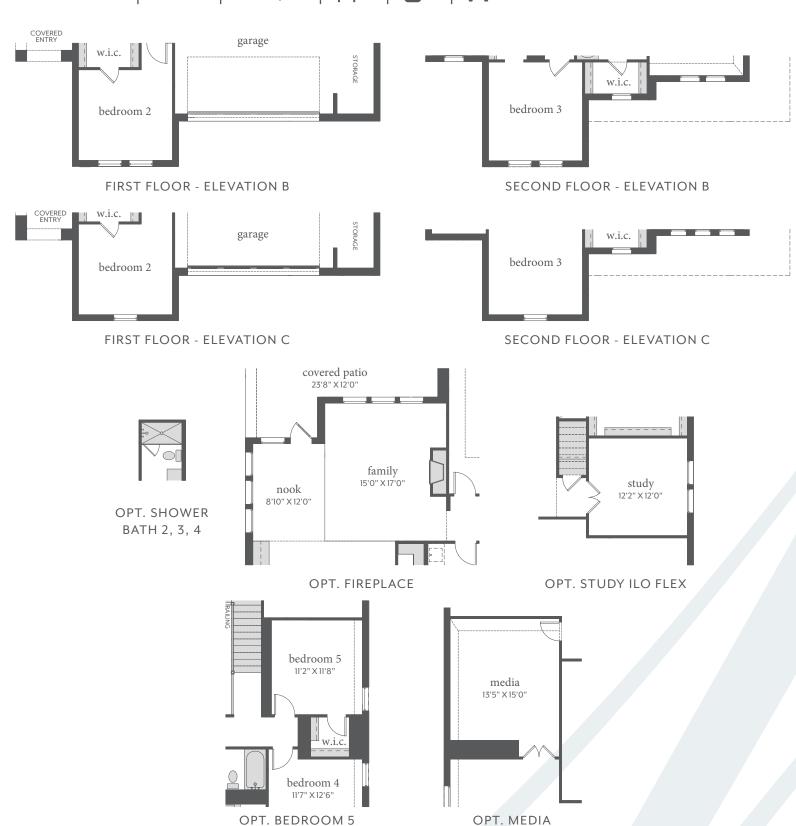

## windsong ranch

PASCAL II | 61' Series | 3,186 Sq. Ft.\* | # 4 | 4 | 2

All dimensions and square footage are approximate at Windsong Ranch and subject to change. Illustrations are artist's conception and not reproductions of original plans. The Normandy Homes policy of continual attention to design and construction requires that specifications, equipment and dimensions be subject to change without notice. Certain options can change room count. Please consult Community Sales Manager for details. 2022