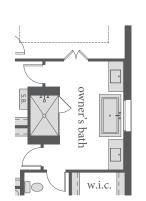

## windsong ranch

SINCLAIRE II | 61' Series | 3,355 Sq. Ft.\* | 4 | 4 | 4 | ATTIC

FIRST FLOOR - ELEVATION B

SECOND FLOOR - ELEVATION B

FIRST FLOOR - ELEVATION C

SECOND FLOOR - ELEVATION C

OPT. SHOWER BATH 2, 3, 4, 5

OPT. POWDER ILO STORAGE 1

OPT. FIREPLACE

OPT. FREESTANDING TUB

OPT. STUDY ILO FLEX

OPT. BEDROOM 5 / BATH 5

All dimensions and square footage are approximate at Windsong Ranch and subject to change. Illustrations are artist's conception and not reproductions of original plans. The Normandy Homes policy of continual attention to design and construction requires that specifications, equipment and dimensions be subject to change without notice. Certain options can change room count. Please consult Community Sales Manager for details. 2022