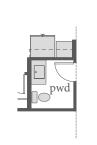

OPT. POWDER ILO STORAGE 1

OPT. FIREPLACE

OPT. FREESTANDING TUB

OPT. STUDY ILO FLEX

OPT. BEDROOM 5 / BATH 5

All dimensions and square footage are approximate at Windsong Ranch and subject to change. Illustrations are artist's conception and not reproductions of original plans. The Normandy Homes policy of continual attention to design and construction requires that specifications, equipment and dimensions be subject to change without notice. Certain options can change room count. Please consult Community Sales Manager for details. 2022