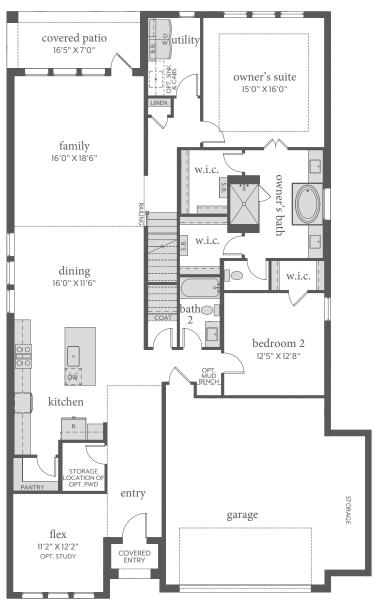

## windsong ranch

SINCLAIRE II | 61' Series | 3,355 Sq. Ft.\* | # 4 | 4 | 2 2

FIRST FLOOR - ELEVATION A\*

SECOND FLOOR - ELEVATION A\*