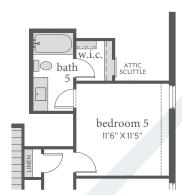

OPT. POWDER ILO STORAGE 1

OPT. FIREPLACE

OPT. FREESTANDING TUB

OPT. STUDY ILO FLEX

OPT. BEDROOM 5 / BATH 5

All dimensions and square footage are approximate at Windsong Ranch and subject to change. Illustrations are artist's conception and not reproductions of original plans. The Normandy Homes policy of continual attention to design and construction requires that specifications, equipment and dimensions be subject to change without notice. Certain options can change room count. Please consult Community Sales Manager for details. 2022