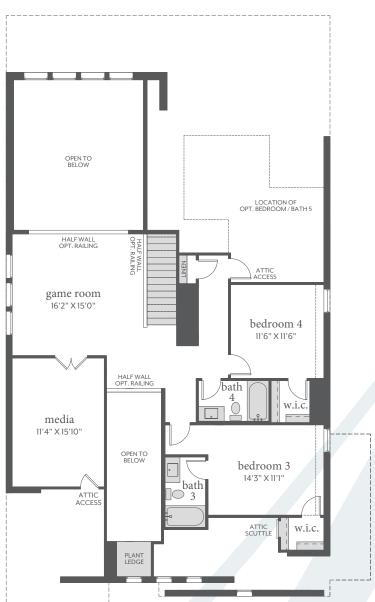

## windsong ranch

SINCLAIRE II | 61' Series | 3,355 Sq. Ft.\* | # 4 | 4 | 2 2

FIRST FLOOR - ELEVATION A\*

SECOND FLOOR - ELEVATION A\*