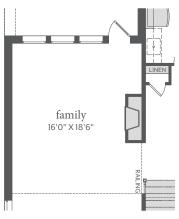

## windsong ranch

SINCLAIRE II | 61' Series | 3,355 Sq. Ft.\* | 4 | 4 | 4 | ATTIC

FIRST FLOOR - ELEVATION B

SECOND FLOOR - ELEVATION B

FIRST FLOOR - ELEVATION C

SECOND FLOOR - ELEVATION C

OPT. SHOWER BATH 2, 3, 4, 5