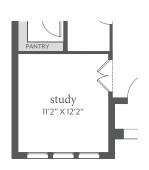

OPT. POWDER ILO STORAGE 1

OPT. FIREPLACE

OPT. FREESTANDING TUB

OPT. STUDY ILO FLEX

OPT. BEDROOM 5 / BATH 5

All dimensions and square footage are approximate at Windsong Ranch and subject to change. Illustrations are artist's conception and not reproductions of original plans. The Normandy Homes policy of continual attention to design and construction requires that specifications, equipment and dimensions be subject to change without notice. Certain options can change room count. Please consult Community Sales Manager for details. 2022