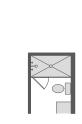

## windsong ranch

SINCLAIRE II | 61' Series | 3,355 Sq. Ft.\* | # 4 | 4 | 2 2

FIRST FLOOR - ELEVATION A\*

SECOND FLOOR - ELEVATION A\*