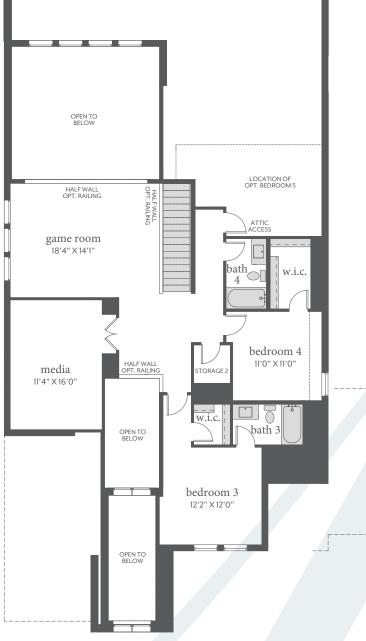

FIRST FLOOR - ELEVATION B\*

SECOND FLOOR - ELEVATION B\*

All dimensions and square footage are approximate at Windsong Ranch and subject to change. Illustrations are artist's conception and not reproductions of original plans. The Normandy Homes policy of continual attention to design and construction requires that specifications, equipment and dimensions be subject to change without notice. Certain options can change room count. Please consult Community Sales Manager for details. 2022