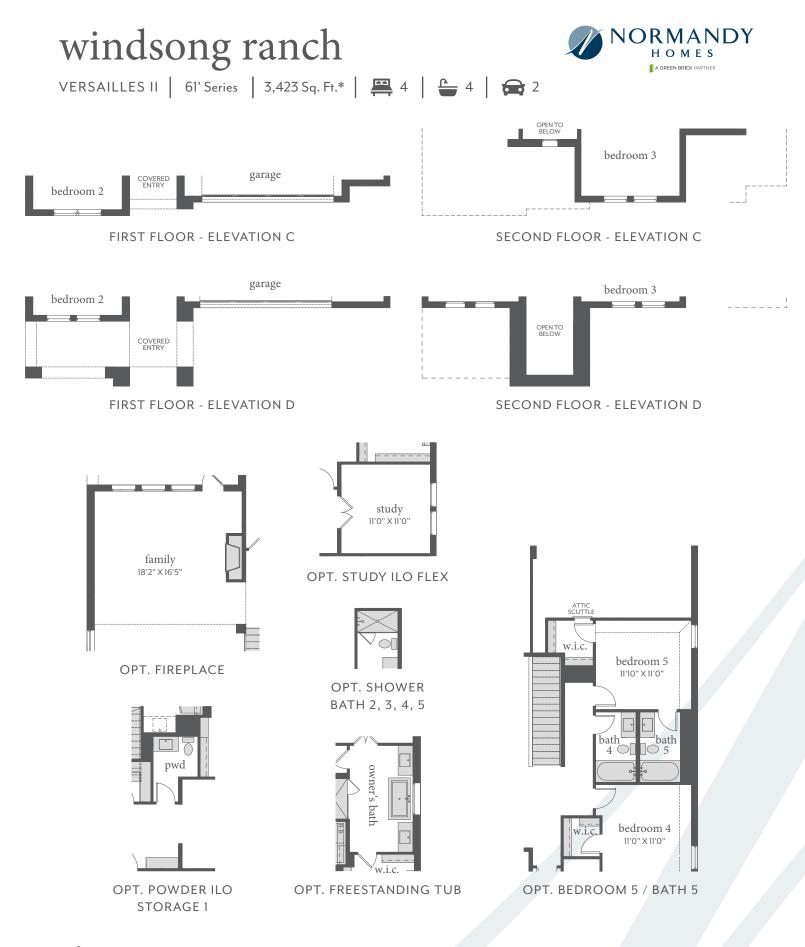

FIRST FLOOR - ELEVATION B\*

SECOND FLOOR - ELEVATION B\*

All dimensions and square footage are approximate at Windsong Ranch and subject to change. Illustrations are artist's conception and not reproductions of original plans. The Normandy Homes policy of continual attention to design and construction requires that specifications, equipment and dimensions be subject to change without notice. Certain options can change room count. Please consult Community Sales Manager for details. 2022

All dimensions and square footage are approximate at Windsong Ranch and subject to change. Illustrations are artist's conception and not reproductions of original plans. The Normandy Homes policy of continual attention to design and construction requires that specifications, equipment and dimensions be subject to change without notice. Certain options can change room count. Please consult Community Sales Manager for details. 2022