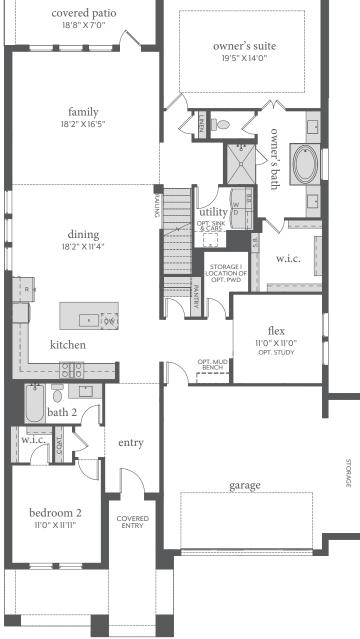

FIRST FLOOR - ELEVATION B\*

SECOND FLOOR - ELEVATION B\*

All dimensions and square footage are approximate at Windsong Ranch and subject to change. Illustrations are artist's conception and not reproductions of original plans. The Normandy Homes policy of continual attention to design and construction requires that specifications, equipment and dimensions be subject to change without notice. Certain options can change room count. Please consult Community Sales Manager for details. 2022