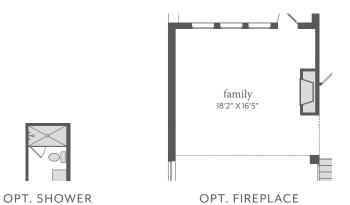

## celina hills

BATH 2, 3, 4, 5

OPT. STUDY ILO FLEX

OPT. BEDROOM 5 / BATH 5

OPT. POWDER ILO STORAGE 1

OPT. FREESTANDING TUB