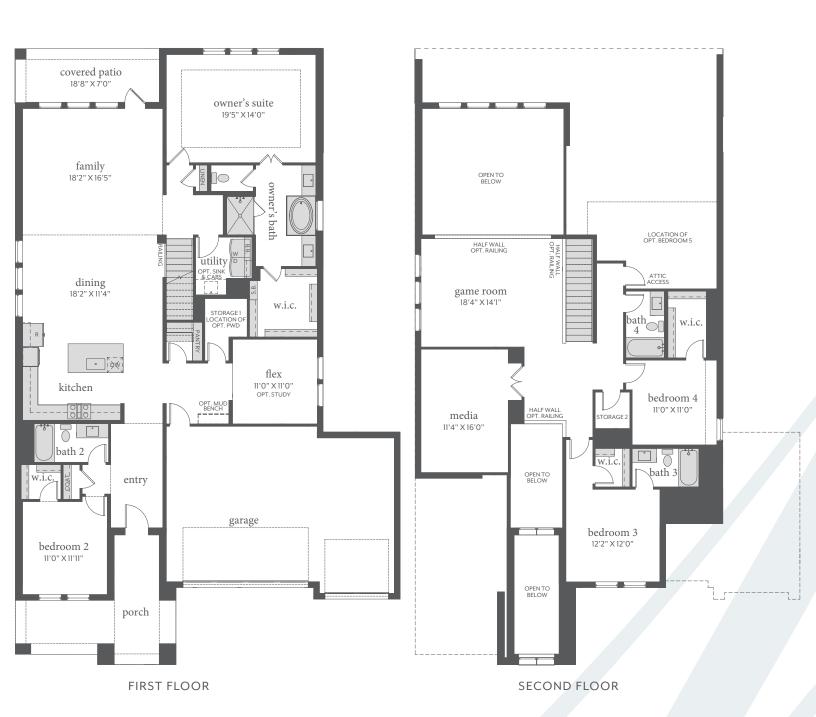

## celina hills

VERSAILLES III | 60' Series | 3,415 Sq. Ft. | ♣ 4 | ♣ 4 | ★ 3

All dimensions and square footage are approximate at Celina Hills and subject to change. Illustrations are artist's conception and not reproductions of original plans. The Normandy Homes policy of continual attention to design and construction requires that specifications, equipment and dimensions be subject to change without notice. Certain options can change room count. Please consult Community Sales Manager for details. 2023