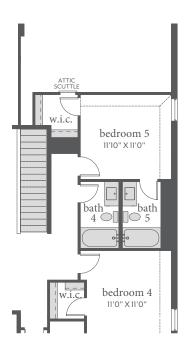

## celina hills

BATH 2, 3, 4, 5

OPT. STUDY ILO FLEX

OPT. BEDROOM 5 / BATH 5

OPT. POWDER ILO STORAGE 1

OPT. FREESTANDING TUB