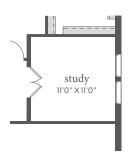

## celina hills

BATH 2, 3, 4, 5

OPT. STUDY ILO FLEX

OPT. BEDROOM 5 / BATH 5

OPT. POWDER ILO STORAGE 1

OPT. FREESTANDING TUB