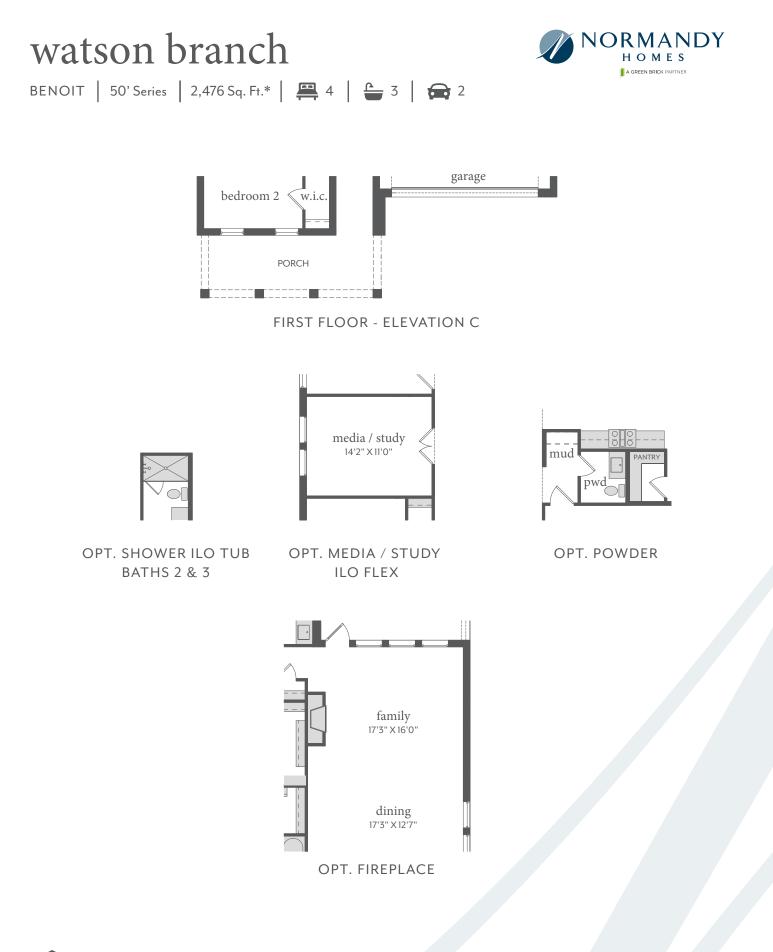

## watson branch

BENOIT | 50' Series | 2,476 Sq. Ft.\* | 🚝 4 | 🗁 3 | 😭 2

## FIRST FLOOR - ELEVATION B\*

All dimensions and square footage are approximate at Watson Branch and subject to change. Illustrations are artist's conception and not reproductions of original plans. The Normandy Homes policy of continual attention to design and construction requires that specifications, equipment and dimensions be subject to change without notice. Certain options can change room count. Please consult Community Sales Manager for details. 2022