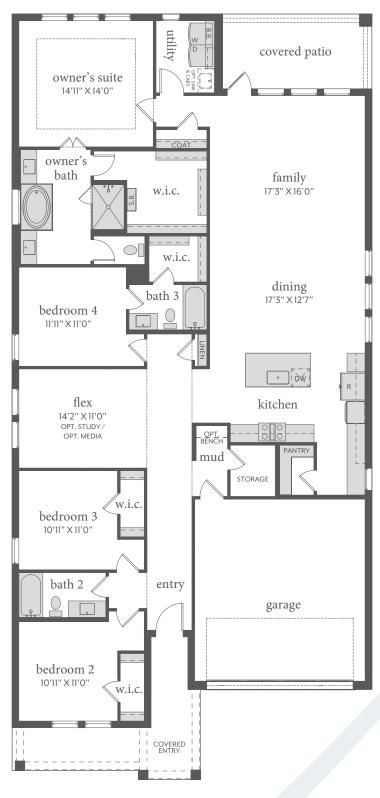

## watson branch

BENOIT | 50' Series | 2,476 Sq. Ft.\* | 🚝 4 | 🗁 3 | 😭 2

## FIRST FLOOR - ELEVATION B\*

All dimensions and square footage are approximate at Watson Branch and subject to change. Illustrations are artist's conception and not reproductions of original plans. The Normandy Homes policy of continual attention to design and construction requires that specifications, equipment and dimensions be subject to change without notice. Certain options can change room count. Please consult Community Sales Manager for details. 2022