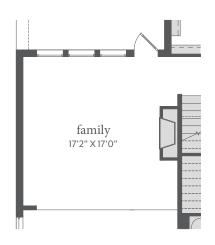

## watson branch

DUVET | 50' Series | 2,869 Sq. Ft.\* | # 4 | 4 | 2 2

FIRST FLOOR - ELEVATION A\*

SECOND FLOOR - ELEVATION A\*

All dimensions and square footage are approximate at Watson Branch and subject to change. Illustrations are artist's conception and not reproductions of original plans. The Normandy Homes policy of continual attention to design and construction requires that specifications, equipment and dimensions be subject to change without notice. Certain options can change room count. Please consult Community Sales Manager for details, 2.09.2022