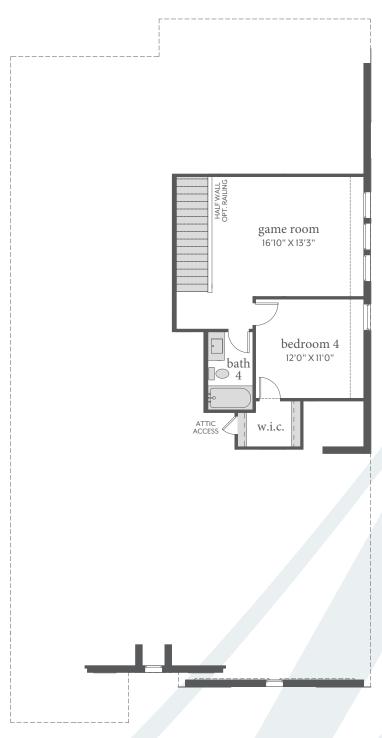

## watson branch

DUVET | 50' Series | 2,869 Sq. Ft.\* | # 4 | 4 | 2 2

FIRST FLOOR - ELEVATION A\*

SECOND FLOOR - ELEVATION A\*

All dimensions and square footage are approximate at Watson Branch and subject to change. Illustrations are artist's conception and not reproductions of original plans. The Normandy Homes policy of continual attention to design and construction requires that specifications, equipment and dimensions be subject to change without notice. Certain options can change room count. Please consult Community Sales Manager for details, 2.09.2022