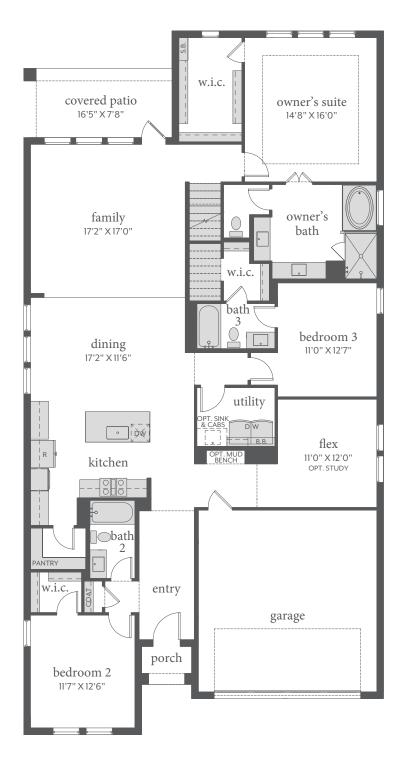

## watson branch

DUVET | 50' Series | 2,869 Sq. Ft.\* | # 4 | 4 | 2 2

FIRST FLOOR - ELEVATION A\*

SECOND FLOOR - ELEVATION A\*

All dimensions and square footage are approximate at Watson Branch and subject to change. Illustrations are artist's conception and not reproductions of original plans. The Normandy Homes policy of continual attention to design and construction requires that specifications, equipment and dimensions be subject to change without notice. Certain options can change room count. Please consult Community Sales Manager for details, 2.09.2022