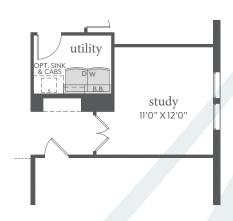

## watson branch

DUVET | 50' Series | 2,869 Sq. Ft.\* | 📮 4 | 🔓 4 | 🚖 2

FIRST FLOOR - ELEVATION B

SECOND FLOOR - ELEVATION B

OPT. SHOWER BATH 2, 3, 4

OPT. FIREPLACE

OPT. STUDY ILO FLEX