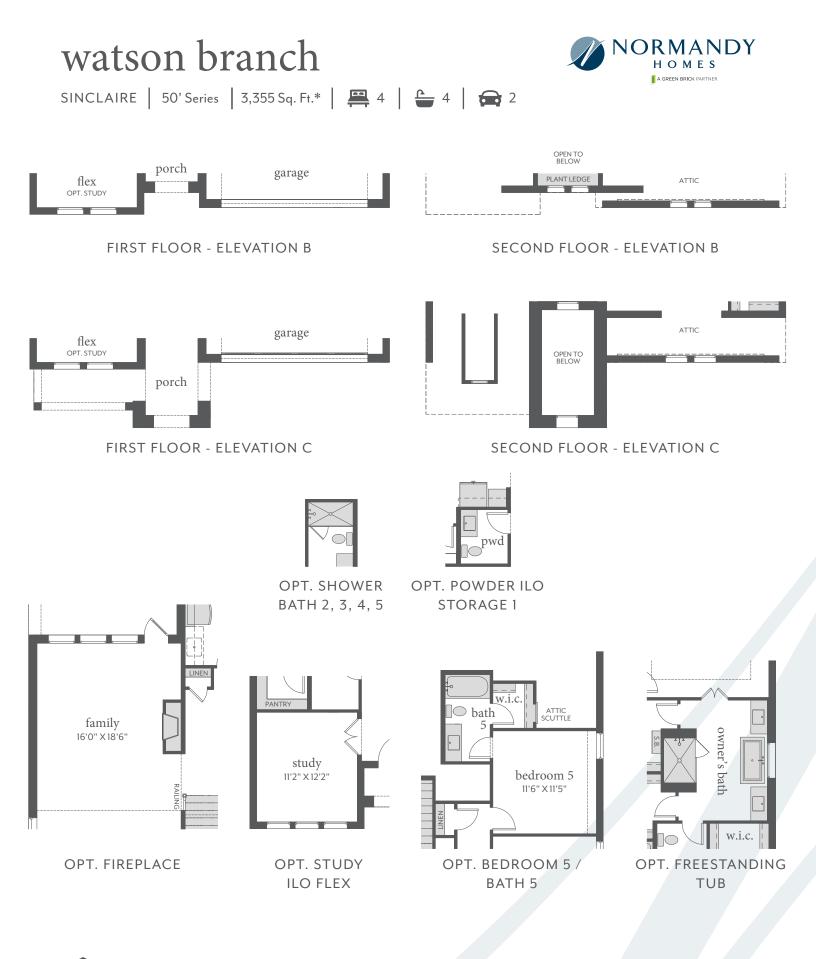

SINCLAIRE | 50' Series | 3,355 Sq. Ft.\* | 📇 4 | 🚔 4 | 😭 2

**FIRST FLOOR - ELEVATION A\*** 

( I)

**SECOND FLOOR - ELEVATION A\*** 

All dimensions and square footage are approximate at Watson Branch and subject to change. Illustrations are artist's conception and not reproductions of original plans. The Normandy Homes policy of continual attention to design and construction requires that specifications, equipment and dimensions be subject to change without notice. Certain aptions can change room count. Please consult Community Sales Manager for details. 2.09.2022

All dimensions and square footage are approximate at Watson Branch and subject to change. Illustrations are artist's conception and not reproductions of original plans. The Normandy Homes policy of continual attention to design and construction requires that specifications, equipment and dimensions be subject to change without notice. Certain options can change room count. Please consult Community Sales Manager for details. 2.09.2022