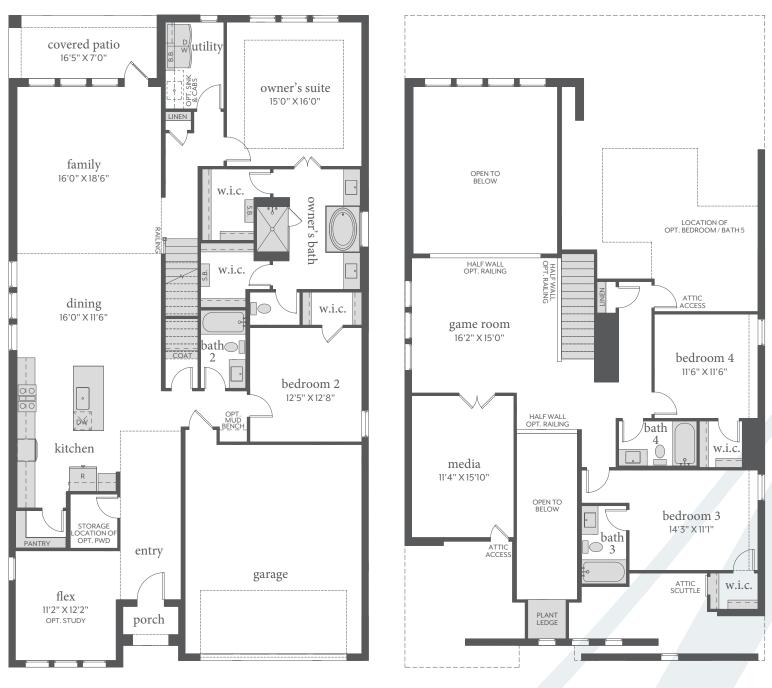

SINCLAIRE | 50' Series | 3,355 Sq. Ft.\* | 📇 4 | 🚔 4 | 😭 2

**FIRST FLOOR - ELEVATION A\*** 

( I)

**SECOND FLOOR - ELEVATION A\*** 

All dimensions and square footage are approximate at Watson Branch and subject to change. Illustrations are artist's conception and not reproductions of original plans. The Normandy Homes policy of continual attention to design and construction requires that specifications, equipment and dimensions be subject to change without notice. Certain aptions can change room count. Please consult Community Sales Manager for details. 2.09.2022