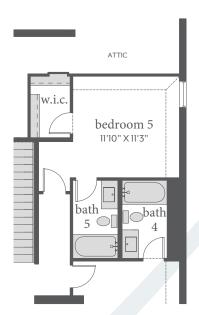

## windsong ranch

TOULOUSE | 50' Series | 3,359 Sq. Ft.\* | 4 | 4 | 2 2

FIRST FLOOR - ELEVATION C

SECOND FLOOR - ELEVATION C

OPT. STUDY ILO FLEX

OPT. BEDROOM / BATH 5

All dimensions and square footage are approximate at Windsong Ranch and subject to change. Illustrations are artist's conception and not reproductions of original plans. The Normandy Homes policy of continual attention to design and construction requires that specifications, equipment and dimensions be subject to change without notice. Certain options can change room count. Please consult Community Sales Manager for details. 2023