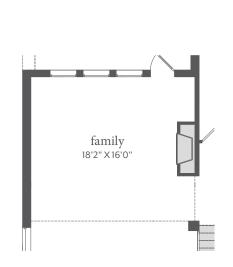

## windsong ranch

TOULOUSE | 50' Series | 3,359 Sq. Ft.\* | #4 | 4 | 2 2

FIRST FLOOR - ELEVATION A\*

SECOND FLOOR - ELEVATION A\*

All dimensions and square footage are approximate at Windsong Ranch and subject to change. Illustrations are artist's conception and not reproductions of original plans. The Normandy Homes policy of continual attention to design and construction requires that specifications, equipment and dimensions be subject to change without notice. Certain options can change room count. Please consult Community Sales Manager for details. 2023