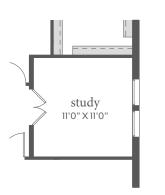

## windsong ranch

TOULOUSE | 50' Series | 3,359 Sq. Ft.\* | 4 | 4 | 2 2

FIRST FLOOR - ELEVATION C

SECOND FLOOR - ELEVATION C

OPT. STUDY ILO FLEX

OPT. BEDROOM / BATH 5

All dimensions and square footage are approximate at Windsong Ranch and subject to change. Illustrations are artist's conception and not reproductions of original plans. The Normandy Homes policy of continual attention to design and construction requires that specifications, equipment and dimensions be subject to change without notice. Certain options can change room count. Please consult Community Sales Manager for details. 2023