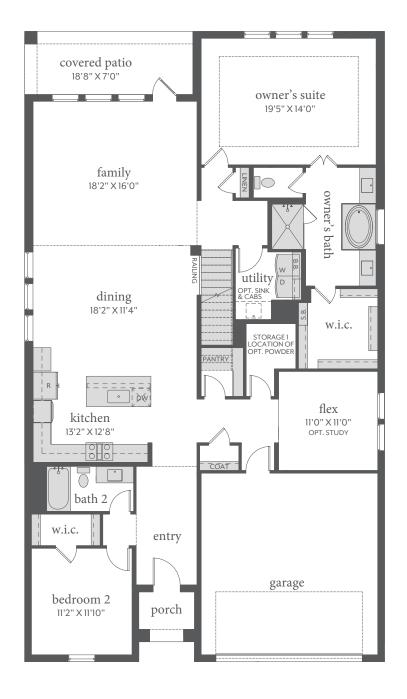

## windsong ranch

TOULOUSE | 50' Series | 3,359 Sq. Ft.\* | #4 | 4 | 2 2

FIRST FLOOR - ELEVATION A\*

SECOND FLOOR - ELEVATION A\*

All dimensions and square footage are approximate at Windsong Ranch and subject to change. Illustrations are artist's conception and not reproductions of original plans. The Normandy Homes policy of continual attention to design and construction requires that specifications, equipment and dimensions be subject to change without notice. Certain options can change room count. Please consult Community Sales Manager for details. 2023

## windsong ranch

TOULOUSE | 50' Series | 3,359 Sq. Ft.\* | 4 | 4 | 2 2

FIRST FLOOR - ELEVATION C

SECOND FLOOR - ELEVATION C

OPT. STUDY ILO FLEX

OPT. BEDROOM / BATH 5

All dimensions and square footage are approximate at Windsong Ranch and subject to change. Illustrations are artist's conception and not reproductions of original plans. The Normandy Homes policy of continual attention to design and construction requires that specifications, equipment and dimensions be subject to change without notice. Certain options can change room count. Please consult Community Sales Manager for details. 2023