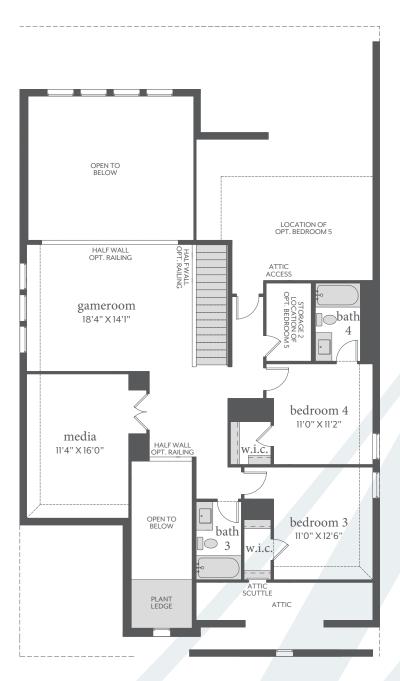

## windsong ranch

TOULOUSE | 50' Series | 3,359 Sq. Ft.\* | #4 | 4 | 2 2

FIRST FLOOR - ELEVATION A\*

SECOND FLOOR - ELEVATION A\*

All dimensions and square footage are approximate at Windsong Ranch and subject to change. Illustrations are artist's conception and not reproductions of original plans. The Normandy Homes policy of continual attention to design and construction requires that specifications, equipment and dimensions be subject to change without notice. Certain options can change room count. Please consult Community Sales Manager for details. 2023

## windsong ranch

TOULOUSE | 50' Series | 3,359 Sq. Ft.\* | 4 | 4 | 2 2

FIRST FLOOR - ELEVATION C

SECOND FLOOR - ELEVATION C

OPT. STUDY ILO FLEX

OPT. BEDROOM / BATH 5

All dimensions and square footage are approximate at Windsong Ranch and subject to change. Illustrations are artist's conception and not reproductions of original plans. The Normandy Homes policy of continual attention to design and construction requires that specifications, equipment and dimensions be subject to change without notice. Certain options can change room count. Please consult Community Sales Manager for details. 2023