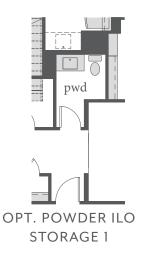

## windsong ranch

TOULOUSE | 50' Series | 3,359 Sq. Ft.\* | 4 | 4 | 2 2

FIRST FLOOR - ELEVATION C

SECOND FLOOR - ELEVATION C

OPT. STUDY ILO FLEX

OPT. BEDROOM / BATH 5

All dimensions and square footage are approximate at Windsong Ranch and subject to change. Illustrations are artist's conception and not reproductions of original plans. The Normandy Homes policy of continual attention to design and construction requires that specifications, equipment and dimensions be subject to change without notice. Certain options can change room count. Please consult Community Sales Manager for details. 2023