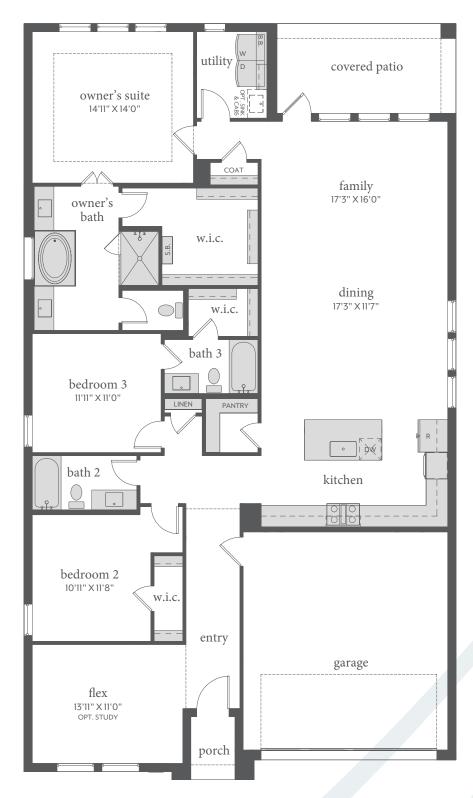

## estates at stacy crossing

BRICE | 2,163 Sq. Ft.\* | = 3 | = 3 | = 2

FIRST FLOOR - ELEVATION A\*

All dimensions and square footage are approximate at Estates at Stacy Crossing and subject to change. Illustrations are artist's conception and not reproductions of original plans. The Normandy Homes policy of continual attention to design and construction requires that specifications, equipment and dimensions be subject to change without notice. Certain options can change room count. Please consult Community Sales Manager for details. 2022