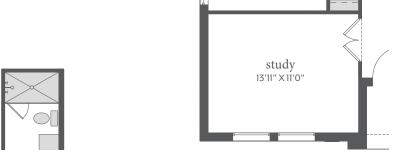

## estates at stacy crossing

BRICE | 2,163 Sq. Ft.\* | 3 | 3 | 2 2

FIRST FLOOR - ELEVATION B

OPT. SHOWER ILO TUB BATHS 2 & 3

OPT. STUDY ILO FLEX

OPT. FIREPLACE