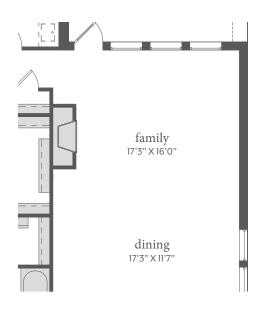

## estates at stacy crossing

BRICE | 2,163 Sq. Ft.\* | 3 | 3 | 2 2

FIRST FLOOR - ELEVATION B

OPT. SHOWER ILO TUB BATHS 2 & 3

OPT. STUDY ILO FLEX

OPT. FIREPLACE