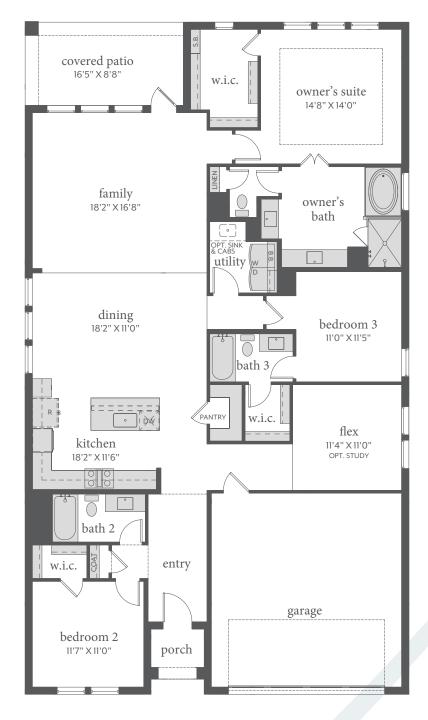

## estates at stacy crossing

CHAPELLE | 2,173 Sq. Ft. | 📇 3 | 🚔 3 | 😭 2

FIRST FLOOR - ELEVATION A & B

All dimensions and square footage are approximate at Estates at Stacy Crossing and subject to change. Illustrations are artist's conception and not reproductions of original plans. The Normandy Homes policy of continual attention to design and construction requires that specifications, equipment and dimensions be subject to change without notice. Certain options can change room count. Please consult Community Sales Manager for details. 1.14.2022