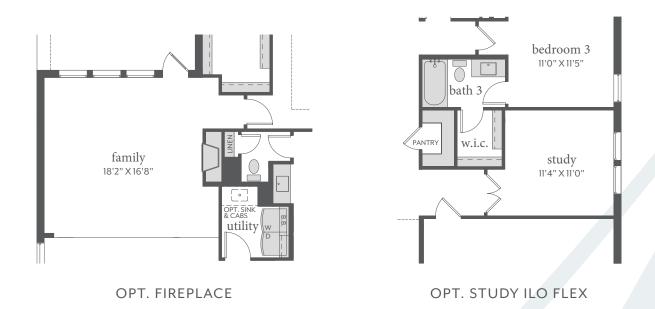

## estates at stacy crossing

CHAPELLE | 2,173 Sq. Ft. | 📇 3 | 늘 3 | 🚘 2

All dimensions and square footage are approximate at Estates at Stacy Crossing and subject to change. Illustrations are artist's conception and not reproductions of original plans. The Normandy Homes policy of continual attention to design and construction requires that specifications, equipment and dimensions be subject to change without notice. Certain options can change room count. Please consult Community Sales Manager for details. 1.14.2022