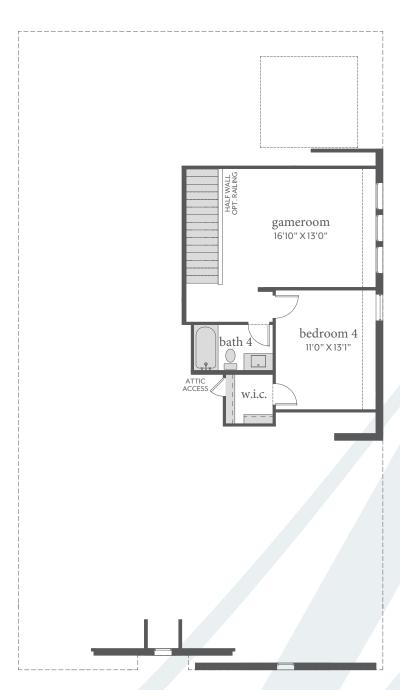

## estates at stacy crossing



FREDERIC | 2,730 Sq. Ft.\* | # 4 | 4 | 2





FIRST FLOOR - ELEVATION A\*

SECOND FLOOR - ELEVATION A\*



All dimensions and square footage are approximate at Estates at Stacy Crossing and subject to change. Illustrations are artist's conception and not reproductions of original plans. The Normandy Homes policy of continual attention to design and construction requires that specifications, equipment and dimensions be subject to change without notice. Certain options can change room count. Please consult Community Sales Manager for details. 1.14.2022

## estates at stacy crossing



FREDERIC | 2,730 Sq. Ft.\* | # 4 | 4 | 2



FIRST FLOOR - ELEVATION B

## SECOND FLOOR - ELEVATION B



## OPT. SHOWER ILO TUB BATHS 2, 3 & 4



OPT. STUDY ILO FLEX



OPT. FIREPLACE