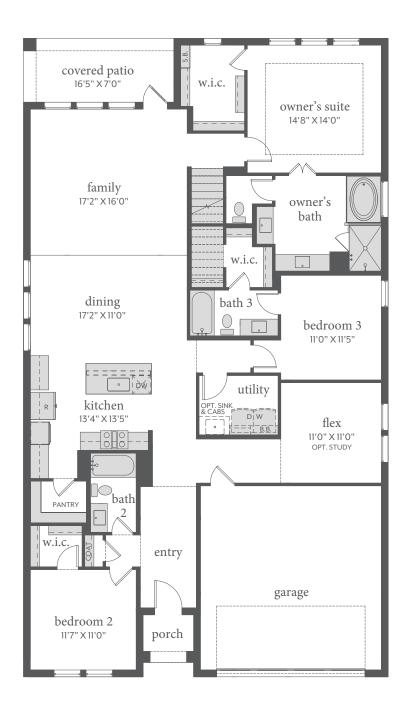

## estates at stacy crossing

FREDERIC | 2,730 Sq. Ft.\* | # 4 | 4 | 2

FIRST FLOOR - ELEVATION A\*

SECOND FLOOR - ELEVATION A\*

All dimensions and square footage are approximate at Estates at Stacy Crossing and subject to change. Illustrations are artist's conception and not reproductions of original plans. The Normandy Homes policy of continual attention to design and construction requires that specifications, equipment and dimensions be subject to change without notice. Certain options can change room count. Please consult Community Sales Manager for details. 1.14.2022