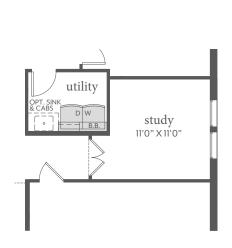

## estates at stacy crossing



FREDERIC | 2,730 Sq. Ft.\* | # 4 | 4 | 2





FIRST FLOOR - ELEVATION A\*

SECOND FLOOR - ELEVATION A\*



All dimensions and square footage are approximate at Estates at Stacy Crossing and subject to change. Illustrations are artist's conception and not reproductions of original plans. The Normandy Homes policy of continual attention to design and construction requires that specifications, equipment and dimensions be subject to change without notice. Certain options can change room count. Please consult Community Sales Manager for details. 1.14.2022

## estates at stacy crossing



FREDERIC | 2,730 Sq. Ft.\* | # 4 | 4 | 2



FIRST FLOOR - ELEVATION B

## SECOND FLOOR - ELEVATION B



## OPT. SHOWER ILO TUB BATHS 2, 3 & 4



OPT. STUDY ILO FLEX



OPT. FIREPLACE