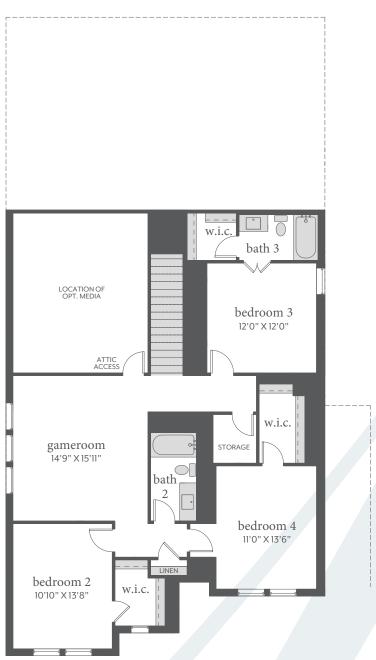

## estates at stacy crossing

JULIET | 2,991 Sq. Ft.\* | # 4 | 6 3.5 | 2

FIRST FLOOR - ELEVATION A\*

SECOND FLOOR - ELEVATION A\*

All dimensions and square footage are approximate at Estates at Stacy Crossing and subject to change. Illustrations are artist's conception and not reproductions of original plans. The Normandy Homes policy of continual attention to design and construction requires that specifications, equipment and dimensions be subject to change without notice. Certain options can change room count. Please consult Community Sales Manager for details. 1.14.2022