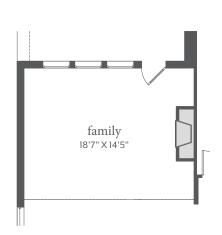

## estates at stacy crossing

SECOND FLOOR - ELEVATION B

OPT. SHOWER ILO TUB BATHS 2, 3 & 4

OPT. STUDY ILO FLEX

OPT. BATH 4

OPT. FIREPLACE

OPT. MEDIA AT SECOND FLOOR