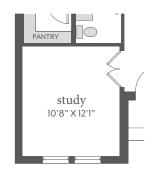

## estates at stacy crossing

SECOND FLOOR - ELEVATION B

OPT. SHOWER ILO TUB BATHS 2, 3 & 4

OPT. STUDY ILO FLEX

OPT. BATH 4

OPT. FIREPLACE

OPT. MEDIA AT SECOND FLOOR