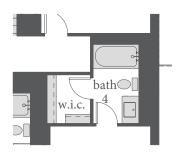

## estates at stacy crossing

SECOND FLOOR - ELEVATION B

OPT. SHOWER ILO TUB BATHS 2, 3 & 4

OPT. STUDY ILO FLEX

OPT. BATH 4

OPT. FIREPLACE

OPT. MEDIA AT SECOND FLOOR