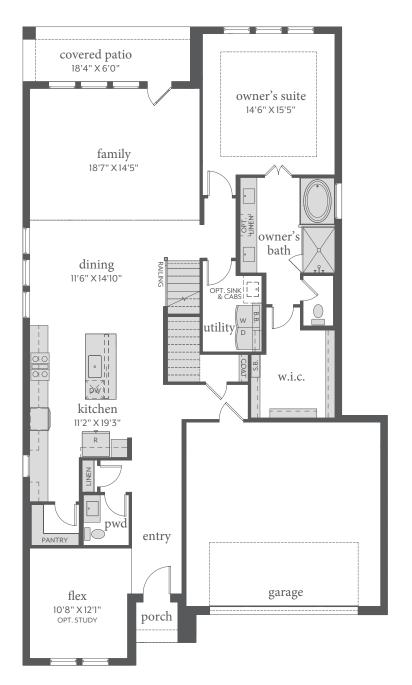

## estates at stacy crossing

JULIET | 2,991 Sq. Ft.\* | # 4 | 6 3.5 | 2

FIRST FLOOR - ELEVATION A\*

SECOND FLOOR - ELEVATION A\*

All dimensions and square footage are approximate at Estates at Stacy Crossing and subject to change. Illustrations are artist's conception and not reproductions of original plans. The Normandy Homes policy of continual attention to design and construction requires that specifications, equipment and dimensions be subject to change without notice. Certain options can change room count. Please consult Community Sales Manager for details. 1.14.2022