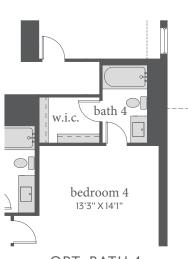

## estates at stacy crossing

MARSEILLE | 3,085 Sq. Ft.\* | 4 | 3.5 | 2

FIRST FLOOR - ELEVATION B

SECOND FLOOR - ELEVATION B

OPT. SHOWER ILO TUB BATHS 2, 3 & 4

OPT. STUDY ILO FLEX

OPT. BATH 4

All dimensions and square footage are approximate at Estates at Stacy Crossing and subject to change. Illustrations are artist's conception and not reproductions of original plans. The Normandy Homes policy of continual attention to design and construction requires that specifications, equipment and dimensions be subject to change without notice. Certain options can change room count. Please consult Community Sales Manager for details, 1.14.2022