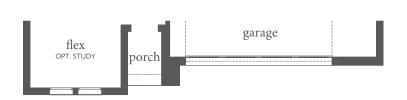

## estates at stacy crossing

MARSEILLE | 3,085 Sq. Ft.\* | 4 | 3.5 | 2

FIRST FLOOR - ELEVATION B

SECOND FLOOR - ELEVATION B

OPT. SHOWER ILO TUB BATHS 2, 3 & 4

OPT. STUDY ILO FLEX

OPT. BATH 4

All dimensions and square footage are approximate at Estates at Stacy Crossing and subject to change. Illustrations are artist's conception and not reproductions of original plans. The Normandy Homes policy of continual attention to design and construction requires that specifications, equipment and dimensions be subject to change without notice. Certain options can change room count. Please consult Community Sales Manager for details, 1.14.2022