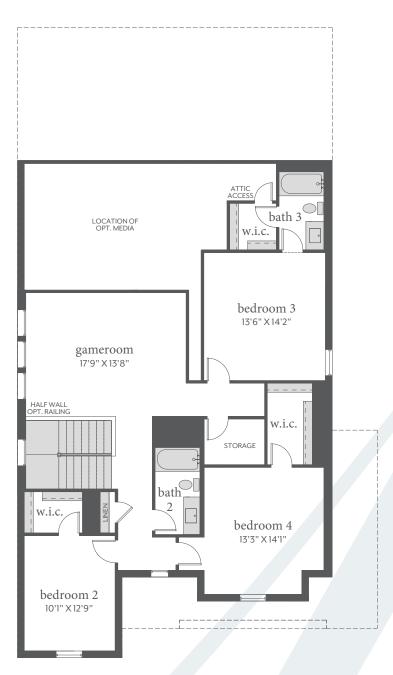

## estates at stacy crossing

MARSEILLE | 3,085 Sq. Ft.\* | # 4 | 3.5 | 2

FIRST FLOOR - ELEVATION A\*

SECOND FLOOR - ELEVATION A\*

All dimensions and square footage are approximate at Estates at Stacy Crossing and subject to change. Illustrations are artist's conception and not reproductions of original plans. The Normandy Homes policy of continual attention to design and construction requires that specifications, equipment and dimensions be subject to change without notice. Certain options can change room count. Please consult Community Sales Manager for details. 1.14.2022