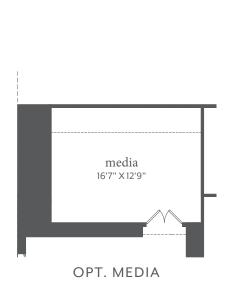

## estates at stacy crossing

MARSEILLE | 3,085 Sq. Ft.\* | 4 | 3.5 | 2

FIRST FLOOR - ELEVATION B

SECOND FLOOR - ELEVATION B

OPT. SHOWER ILO TUB BATHS 2, 3 & 4

OPT. STUDY ILO FLEX

OPT. BATH 4

All dimensions and square footage are approximate at Estates at Stacy Crossing and subject to change. Illustrations are artist's conception and not reproductions of original plans. The Normandy Homes policy of continual attention to design and construction requires that specifications, equipment and dimensions be subject to change without notice. Certain options can change room count. Please consult Community Sales Manager for details, 1.14.2022