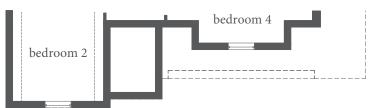

## estates at stacy crossing

MARSEILLE | 3,085 Sq. Ft.\* | 4 | 3.5 | 2

FIRST FLOOR - ELEVATION B

SECOND FLOOR - ELEVATION B

OPT. SHOWER ILO TUB BATHS 2, 3 & 4

OPT. STUDY ILO FLEX

OPT. BATH 4

All dimensions and square footage are approximate at Estates at Stacy Crossing and subject to change. Illustrations are artist's conception and not reproductions of original plans. The Normandy Homes policy of continual attention to design and construction requires that specifications, equipment and dimensions be subject to change without notice. Certain options can change room count. Please consult Community Sales Manager for details, 1.14.2022