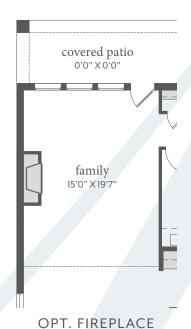

## estates at stacy crossing

MARSEILLE | 3,085 Sq. Ft.\* | 4 | 3.5 | 2

FIRST FLOOR - ELEVATION B

SECOND FLOOR - ELEVATION B

OPT. SHOWER ILO TUB BATHS 2, 3 & 4

OPT. STUDY ILO FLEX

OPT. BATH 4

All dimensions and square footage are approximate at Estates at Stacy Crossing and subject to change. Illustrations are artist's conception and not reproductions of original plans. The Normandy Homes policy of continual attention to design and construction requires that specifications, equipment and dimensions be subject to change without notice. Certain options can change room count. Please consult Community Sales Manager for details, 1.14.2022