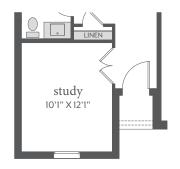

## estates at stacy crossing

MARSEILLE | 3,085 Sq. Ft.\* | 4 | 3.5 | 2

FIRST FLOOR - ELEVATION B

SECOND FLOOR - ELEVATION B

OPT. SHOWER ILO TUB BATHS 2, 3 & 4

OPT. STUDY ILO FLEX

OPT. BATH 4

All dimensions and square footage are approximate at Estates at Stacy Crossing and subject to change. Illustrations are artist's conception and not reproductions of original plans. The Normandy Homes policy of continual attention to design and construction requires that specifications, equipment and dimensions be subject to change without notice. Certain options can change room count. Please consult Community Sales Manager for details, 1.14.2022