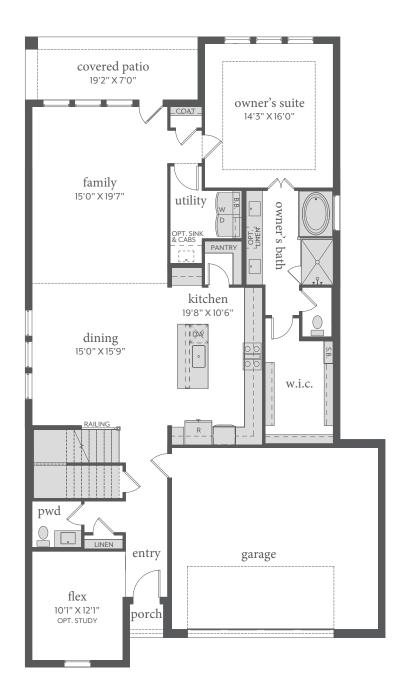

## estates at stacy crossing

MARSEILLE | 3,085 Sq. Ft.\* | # 4 | 3.5 | 2

FIRST FLOOR - ELEVATION A\*

SECOND FLOOR - ELEVATION A\*

All dimensions and square footage are approximate at Estates at Stacy Crossing and subject to change. Illustrations are artist's conception and not reproductions of original plans. The Normandy Homes policy of continual attention to design and construction requires that specifications, equipment and dimensions be subject to change without notice. Certain options can change room count. Please consult Community Sales Manager for details. 1.14.2022