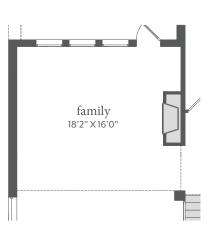

## estates at stacy crossing

TOULOUSE | 3,359 Sq. Ft.\* | # 4 | 4 | 2

FIRST FLOOR - ELEVATION B

SECOND FLOOR - ELEVATION B

FIRST FLOOR - ELEVATION C

SECOND FLOOR - ELEVATION C

OPT. BEDROOM / BATH 5

OPT. STUDY ILO FLEX

study 11'0" X 11'0"

All dimensions and square footage are approximate at Estates at Stacy Crossing and subject to change. Illustrations are artist's conception and not reproductions of original plans. The Normandy Homes policy of continual attention to design and construction requires that specifications, equipment and dimensions be subject to change without notice. Certain options can change room count. Please consult Community Sales Manager for details. 1.14.2022