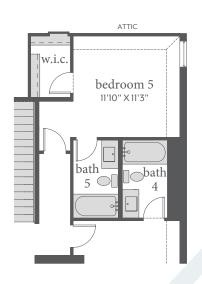

## estates at stacy crossing

TOULOUSE | 3,359 Sq. Ft.\* | # 4 | 4 | 2

FIRST FLOOR - ELEVATION B

SECOND FLOOR - ELEVATION B

FIRST FLOOR - ELEVATION C

SECOND FLOOR - ELEVATION C

OPT. BEDROOM / BATH 5

OPT. STUDY ILO FLEX