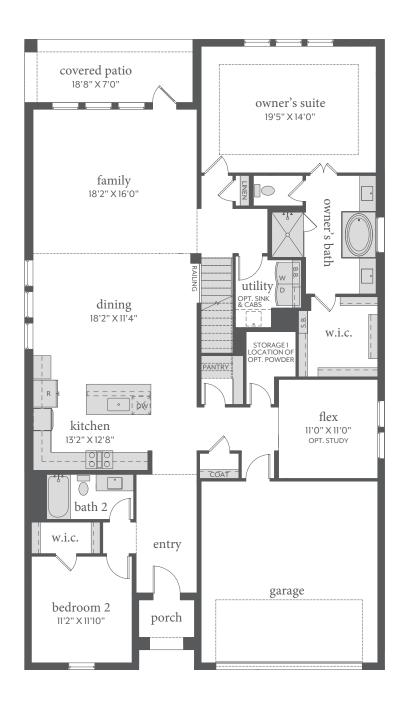

## estates at stacy crossing

TOULOUSE | 3,359 Sq. Ft.\* | # 4 | 4 | 2

FIRST FLOOR - ELEVATION A\*

SECOND FLOOR - ELEVATION A\*

All dimensions and square footage are approximate at Estates at Stacy Crossing and subject to change. Illustrations are artist's conception and not reproductions of original plans. The Normandy Homes policy of continual attention to design and construction requires that specifications, equipment and dimensions be subject to change without notice. Certain options can change room count. Please consult Community Sales Manager for details. 1.14.2022