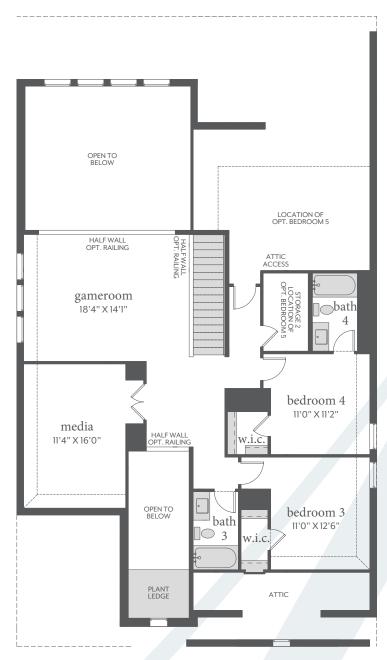

## estates at stacy crossing

TOULOUSE | 3,359 Sq. Ft.\* | # 4 | 4 | 2

FIRST FLOOR - ELEVATION A\*

SECOND FLOOR - ELEVATION A\*

All dimensions and square footage are approximate at Estates at Stacy Crossing and subject to change. Illustrations are artist's conception and not reproductions of original plans. The Normandy Homes policy of continual attention to design and construction requires that specifications, equipment and dimensions be subject to change without notice. Certain options can change room count. Please consult Community Sales Manager for details. 1.14.2022