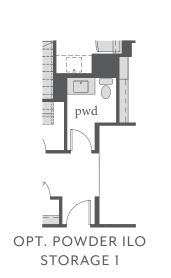

## estates at stacy crossing

TOULOUSE | 3,359 Sq. Ft.\* | # 4 | 4 | 2

FIRST FLOOR - ELEVATION B

SECOND FLOOR - ELEVATION B

FIRST FLOOR - ELEVATION C

SECOND FLOOR - ELEVATION C

OPT. BEDROOM / BATH 5

OPT. STUDY ILO FLEX