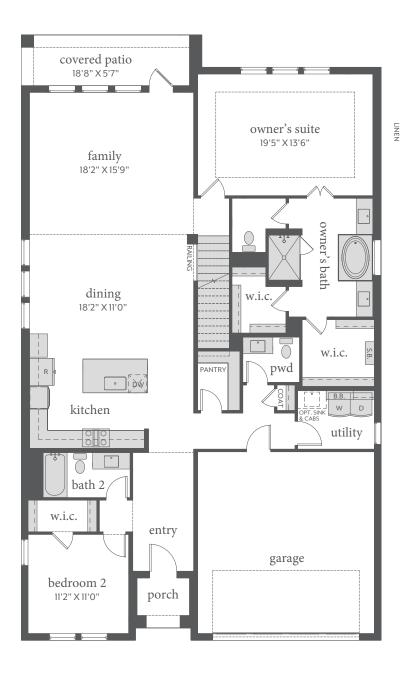

## painted tree

TRIOMPHE | 3,161 Sq. Ft. | #4 4 | 4.5 | 2

FIRST FLOOR - ELEVATION A

SECOND FLOOR - ELEVATION A

All dimensions and square footage are approximate at Painted Tree and subject to change. Illustrations are artist's conception and not reproductions of original plans. The Normandy Homes policy of continual attention to design and construction requires that specifications, equipment and dimensions be subject to change without notice. Certain options can change room count. Please consult Community Sales Manager for details. 1.14.2022