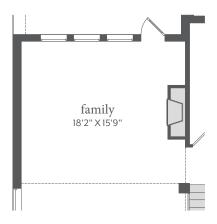

## painted tree



TRIOMPHE | 3,161 Sq. Ft. | #4 4 | 4.5 | 2





FIRST FLOOR - ELEVATION A

SECOND FLOOR - ELEVATION A



All dimensions and square footage are approximate at Painted Tree and subject to change. Illustrations are artist's conception and not reproductions of original plans. The Normandy Homes policy of continual attention to design and construction requires that specifications, equipment and dimensions be subject to change without notice. Certain options can change room count. Please consult Community Sales Manager for details. 1.14.2022

## painted tree



TRIOMPHE | 3,161 Sq. Ft. | #4 | 4.5 | 2





OPT. FIREPLACE