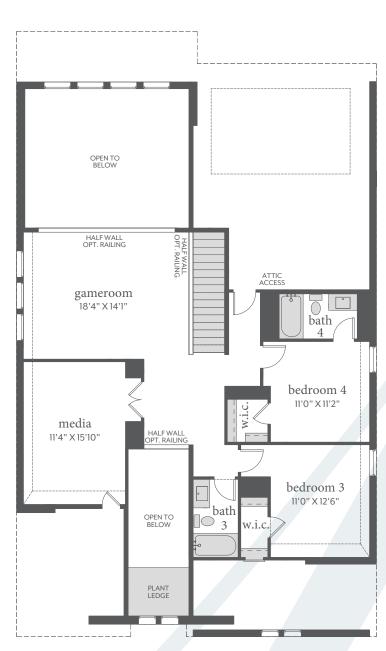

## painted tree

TRIOMPHE | 3,161 Sq. Ft. | #4 4 | 4.5 | 2

FIRST FLOOR - ELEVATION A

SECOND FLOOR - ELEVATION A

All dimensions and square footage are approximate at Painted Tree and subject to change. Illustrations are artist's conception and not reproductions of original plans. The Normandy Homes policy of continual attention to design and construction requires that specifications, equipment and dimensions be subject to change without notice. Certain options can change room count. Please consult Community Sales Manager for details. 1.14.2022