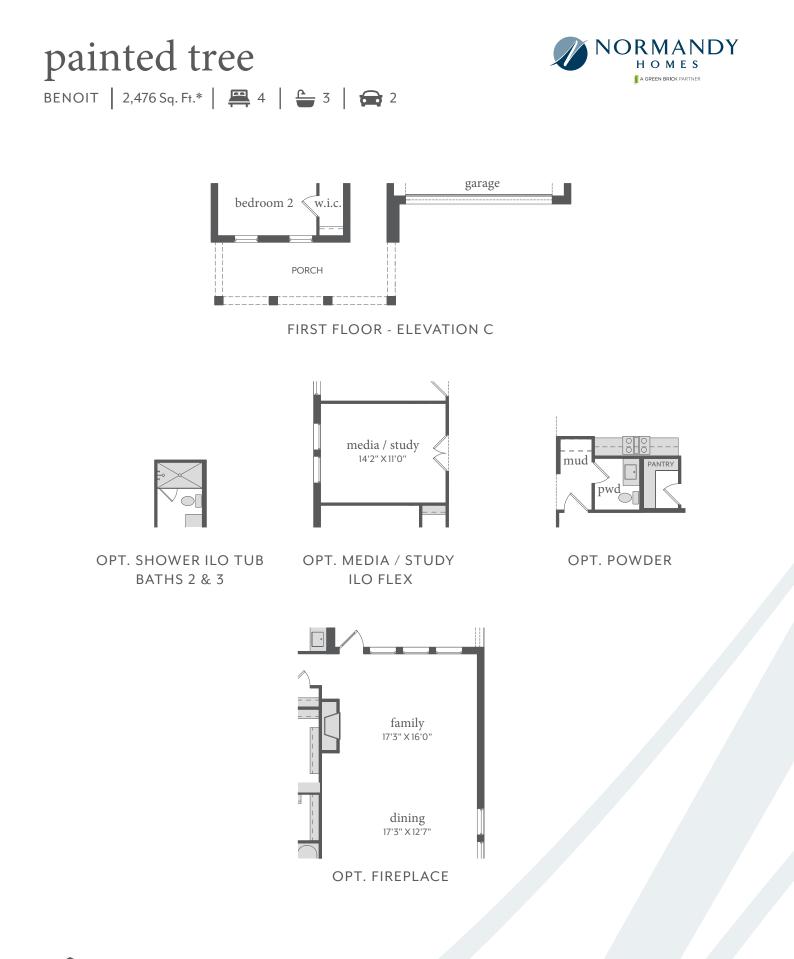

All dimensions and square footage are approximate at Painted Tree and subject to change. Illustrations are artist's conception and not reproductions of original plans. The Normandy Homes policy of continual attention to design and construction requires that specifications, equipment and dimensions be subject to change without notice. Certain options can change room count. Please consult Community Sales Manager for details. 2023