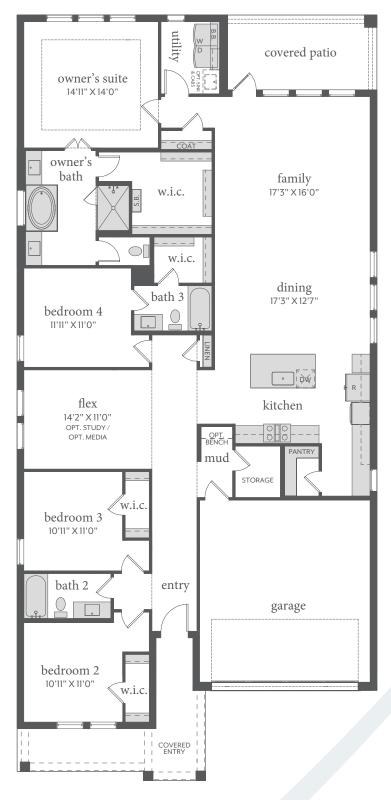

## FIRST FLOOR - ELEVATION B\*

ſ∎)

All dimensions and square footage are approximate at Painted Tree and subject to change. Illustrations are artist's conception and not reproductions of original plans. The Normandy Homes policy of continual attention to design and construction requires that specifications, equipment and dimensions be subject to change without notice. Certain options can change room count. Please consult Community Sales Manager for details. 2023