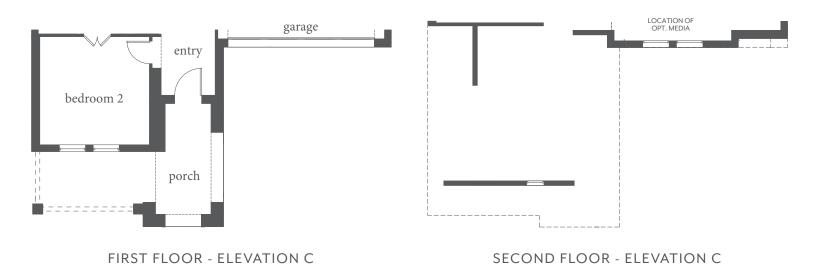

## village on main street GENEVIEVE 55' Series 3,329 Sq. Ft.\* # 4 = 3.5 # 2

FIRST FLOOR - ELEVATION B

SECOND FLOOR - ELEVATION B

All dimensions and square footage are approximate at Village on Main and subject to change. Illustrations are artist's conception and not reproductions of original plans. The Normandy Homes policy of continual attention to design and construction requires that specifications, equipment and dimensions be subject to change without notice. Certain options can change room count. Please consult Community Sales Manager for details. 5.18.2023 © 2023 Normandy Homes. All rights reserved. Normandy Homes is a subsidiary of Green Brick Partners (NYSE: GRBK).