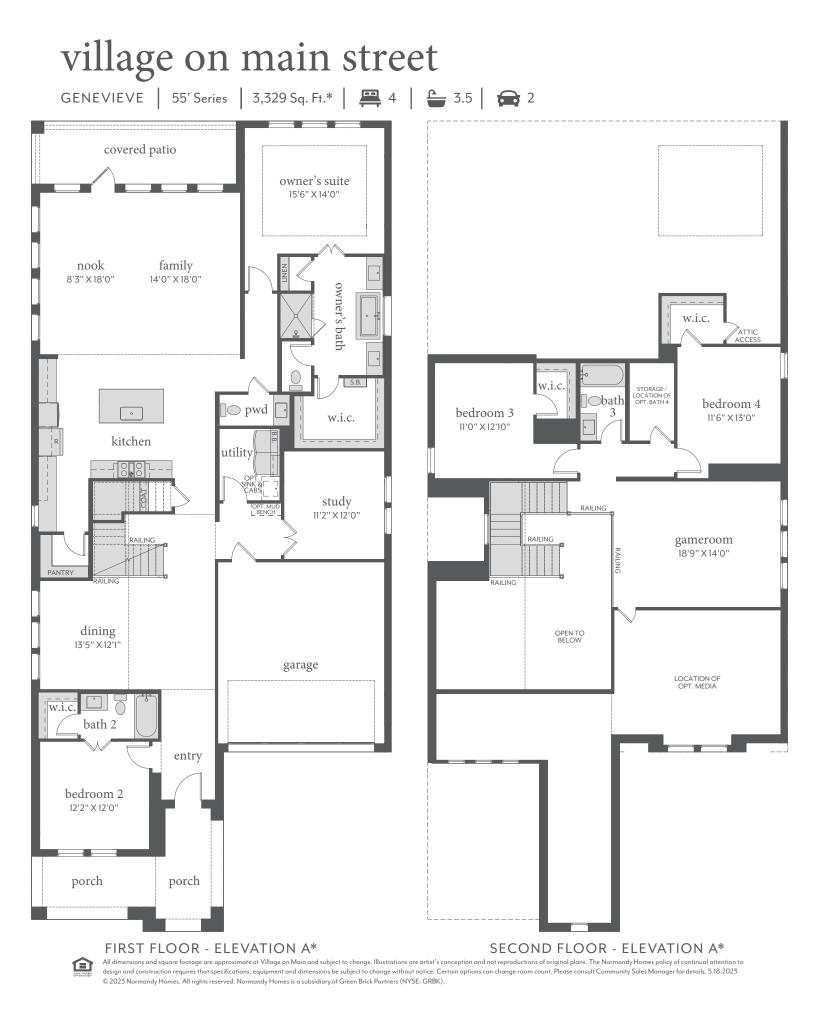

## village on main street

GENEVIEVE | 55' Series | 3,329 Sq. Ft.\* | 📇 4 | 늘 3.5 | 😭 2

All dimensions and square footage are approximate at Village on Main and subject to change. Illustrations are artist's conception and not reproductions of original plans. The Normandy Homes policy of continual attention to design and construction requires that specifications, equipment and dimensions be subject to change without notice. Certain options can change room count. Please consult Community Sales Manager for details. 5.18.2023 © 2023 Normandy Homes. All rights reserved. Normandy Homes is a subsidiary of Green Brick Partners (NYSE: GRBK).