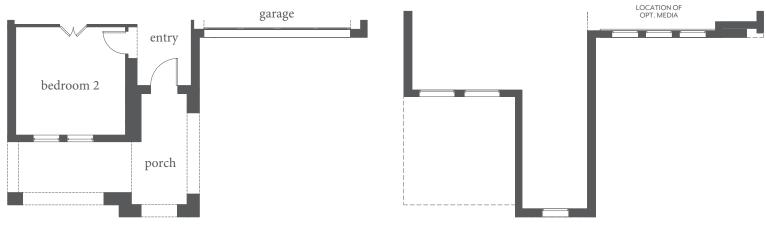

## village on main street GENEVIEVE 55' Series 3,329 Sq. Ft.\* # 4 = 3.5 # 2

FIRST FLOOR - ELEVATION B

SECOND FLOOR - ELEVATION B

All dimensions and square footage are approximate at Village on Main and subject to change. Illustrations are artist's conception and not reproductions of original plans. The Normandy Homes policy of continual attention to design and construction requires that specifications, equipment and dimensions be subject to change without notice. Certain options can change room count. Please consult Community Sales Manager for details. 5.18.2023 © 2023 Normandy Homes. All rights reserved. Normandy Homes is a subsidiary of Green Brick Partners (NYSE: GRBK).