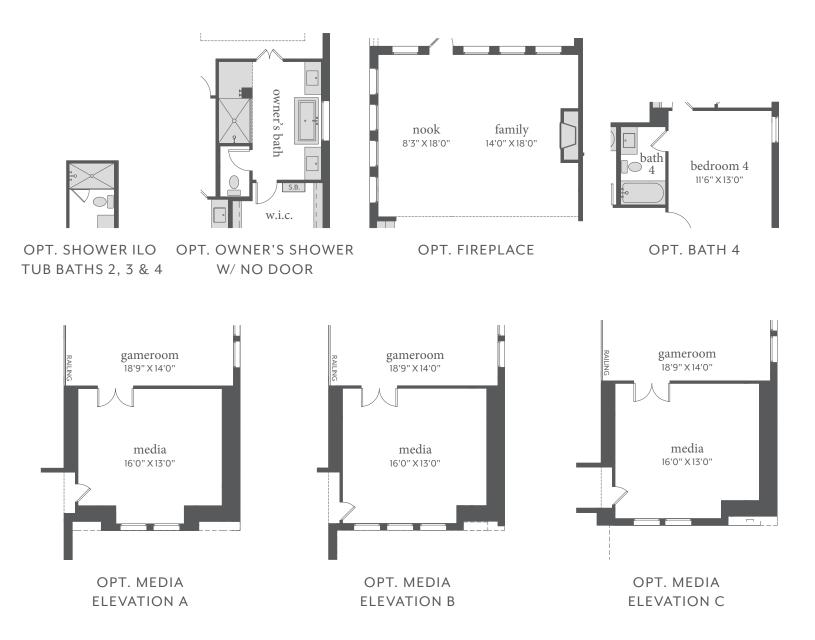

## village on main street

GENEVIEVE | 55' Series | 3,329 Sq. Ft.\* | 📇 4 | 늘 3.5 | 😭 2

All dimensions and square footage are approximate at Village on Main and subject to change. Illustrations are artist's conception and not reproductions of original plans. The Normandy Homes policy of continual attention to design and construction requires that specifications, equipment and dimensions be subject to change without notice. Certain options can change room count. Please consult Community Sales Manager for details. 5.18.2023 © 2023 Normandy Homes. All rights reserved. Normandy Homes is a subsidiary of Green Brick Partners (NYSE: GRBK).